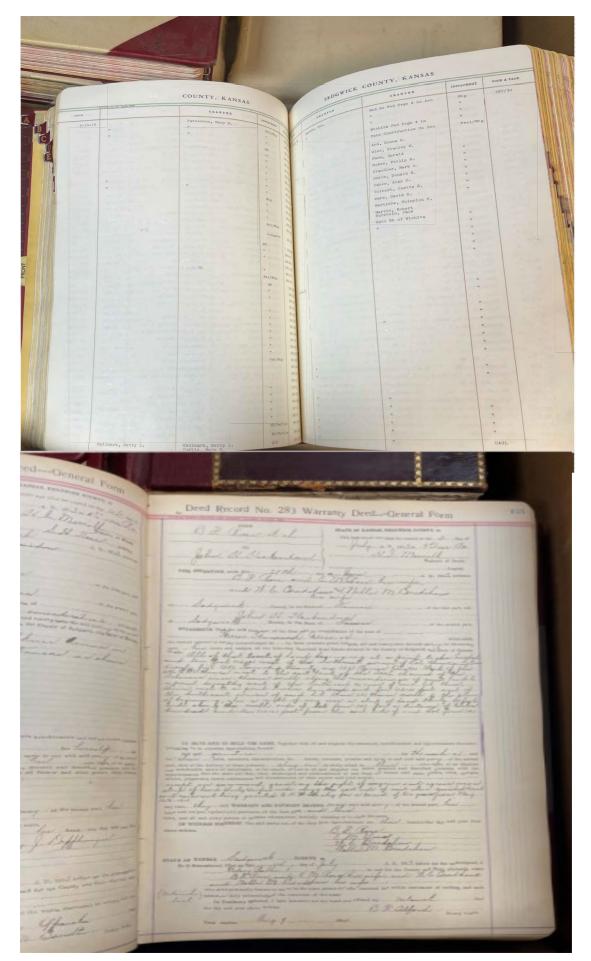

Questions and/or statements of clarification are in **bold** font, and answers to specific questions are *italicized*.

Attached are pictures of the records that Sedgwick County is looking to scan and digitize for online viewing.