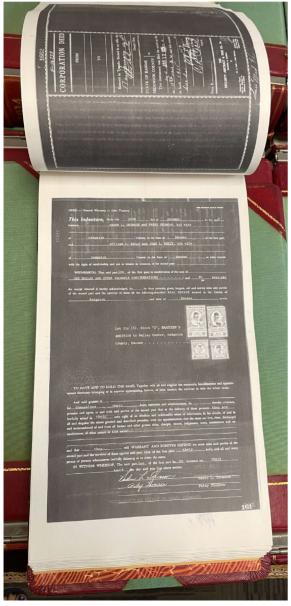

Questions and/or statements of clarification are in **bold** font, and answers to specific questions are *italicized*.

Attached are pictures of the records that Sedgwick County is looking to scan and digitize for online viewing.