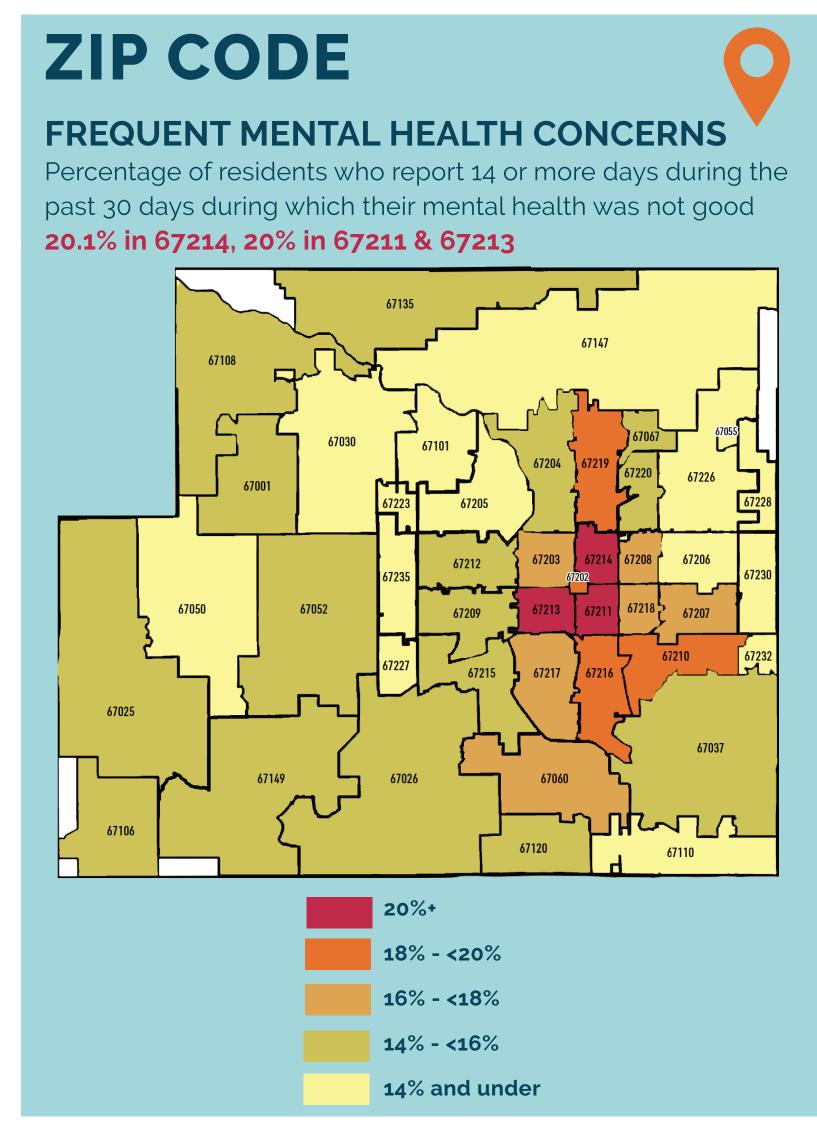

|
|------------------|-------------------------|-----------------------------|
| EDUCATION        | UNINTENTIONAL<br>INJURY | ACCESS TO CARE              |
| HOUSING          | OBESITY &<br>DIABETES   | ENVIRONMENTAL<br>HEALTH     |
| BIRTH OUTCOMES   | FOOD ENVIRONMENT        | FAMILY PLANNING<br>AND STIS |



#### EFFECT ON LIFESPAN

AVERAGE LIFE EXPECTANCY OF U.S. RESIDENTS BASED ON DEPRESSION



SOURCE: CMAJ 2017, STIRLING COUNTY STUDY

SOURCE: CDC WONDER



#### **DEPRESSION** DIAGNOSIS

RATE PER 100,000

1 IN 5 SEDGWICK COUNTY RESIDENTS HAVE BEEN DIAGNOSED WITH DEPRESSION (20.4%)



SOURCE: CDC BRFSS PLACES 2019



#### POOR MENTAL HEALTH

AVERAGE NUMBER OF DAYS IN THE LAST 2 WEEKS ADULT KANSANS REPORTED AS MENTALLY UNHEALTHY



SOURCE: BRFSS (2020), POPULATION KANSAS