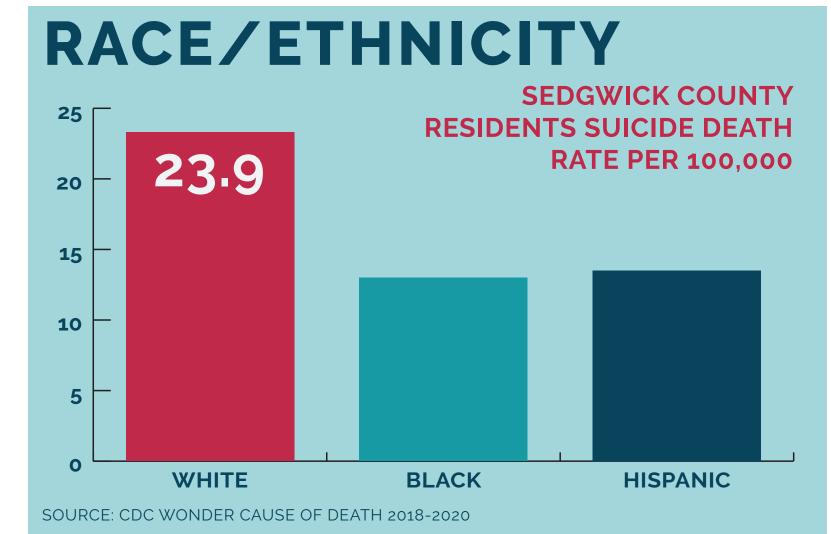

EALTH ISSUES STEMS FROM BOTH STEMS FROM AND LEADS TO BOTH STEMS FROM AND LEADS TO

MENTAL HEALTH

| SUBSTANCE MISUSE | VIOLENCE & CRIME        | POVERTY                     |
|------------------|-------------------------|-----------------------------|
| EDUCATION        | UNINTENTIONAL<br>INJURY | ACCESS TO CARE              |
| HOUSING          | OBESITY &<br>DIABETES   | ENVIRONMENTAL<br>HEALTH     |
| BIRTH OUTCOMES   | FOOD ENVIRONMENT        | FAMILY PLANNING<br>AND STIS |



#### EFFECT ON LIFESPAN

AVERAGE LIFE EXPECTANCY OF U.S. RESIDENTS BASED ON DEPRESSION



SOURCE: CMAJ 2017, STIRLING COUNTY STUDY

SOURCE: CDC WONDER



#### **DEPRESSION** DIAGNOSIS

RATE PER 100,000

1 IN 5 SEDGWICK COUNTY RESIDENTS HAVE BEEN DIAGNOSED WITH DEPRESSION (20.4%)



SOURCE: CDC BRFSS PLACES 2019



#### POOR MENTAL HEALTH

AVERAGE NUMBER OF DAYS IN THE LAST 2 WEEKS ADULT KANSANS REPORTED AS MENTALLY UNHEALTHY



SOURCE: BRFSS (2020), POPULATION KANSAS