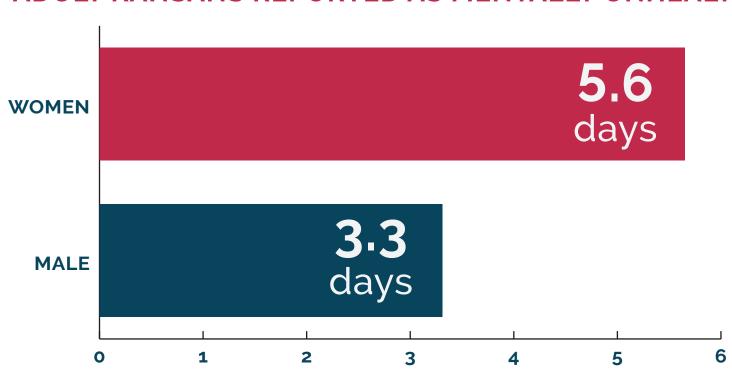

#### POOR MENTAL HEALTH

AVERAGE NUMBER OF DAYS IN THE LAST 2 WEEKS ADULT KANSANS REPORTED AS MENTALLY UNHEALTHY

SOURCE: BRFSS (2020), POPULATION KANSAS