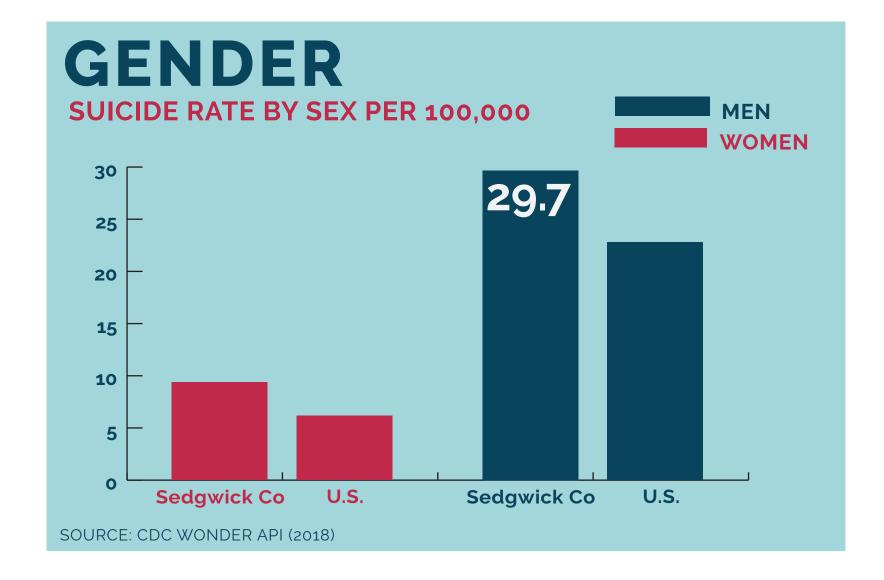

|
|------------------|-------------------------|-----------------------------|
| EDUCATION        | UNINTENTIONAL<br>INJURY | ACCESS TO CARE              |
| HOUSING          | OBESITY &<br>DIABETES   | ENVIRONMENTAL<br>HEALTH     |
| BIRTH OUTCOMES   | FOOD ENVIRONMENT        | FAMILY PLANNING<br>AND STIS |



#### EFFECT ON LIFESPAN

AVERAGE LIFE EXPECTANCY OF U.S. RESIDENTS BASED ON DEPRESSION



SOURCE: CMAJ 2017, STIRLING COUNTY STUDY

SOURCE: CDC WONDER



#### **DEPRESSION** DIAGNOSIS

RATE PER 100,000

1 IN 5 SEDGWICK COUNTY RESIDENTS HAVE BEEN DIAGNOSED WITH DEPRESSION (20.4%)



SOURCE: CDC BRFSS PLACES 2019



#### POOR MENTAL HEALTH

AVERAGE NUMBER OF DAYS IN THE LAST 2 WEEKS ADULT KANSANS REPORTED AS MENTALLY UNHEALTHY



SOURCE: BRFSS (2020), POPULATION KANSAS