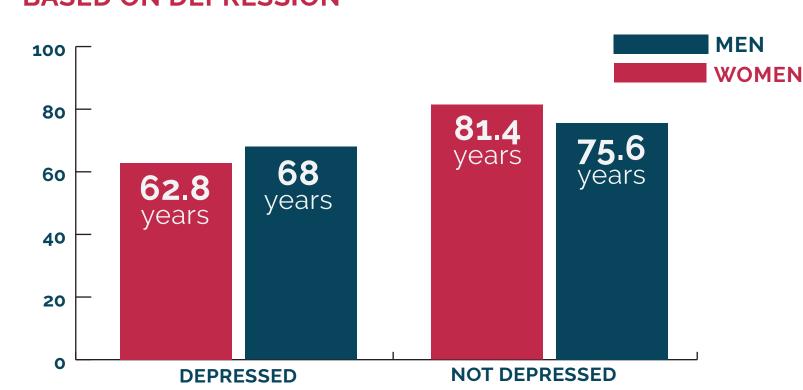

#### EFFECT ON LIFESPAN

AVERAGE LIFE EXPECTANCY OF U.S. RESIDENTS BASED ON DEPRESSION

SOURCE: CMAJ 2017, STIRLING COUNTY STUDY

SOURCE: CDC WONDER