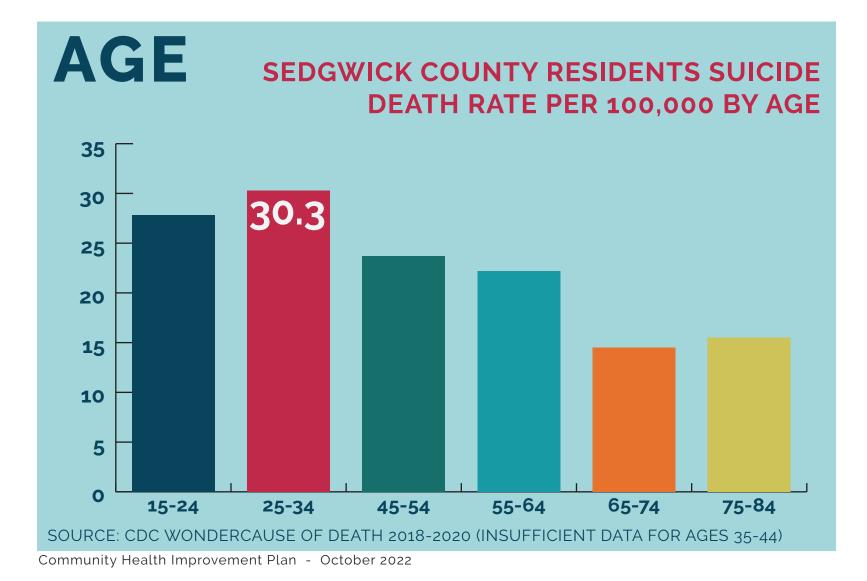

DGWICK COUNTY VS STATE & NATIONAL

# SUICIDE RATES 25 Sedgwick Kansas USA 20 20 2011 2012 2013 2014 2015 2016 2017 2018 2019 2020

## RELATIONSHIP MATRIX MENTAL HEALTH ISSUES STEMS FROM BOTH STEMS FROM AND LEADS TO BOTH STEMS FROM AND LEADS TO

MENTAL HEALTH

| SUBSTANCE MISUSE | VIOLENCE & CRIME        | POVERTY                     |
|------------------|-------------------------|-----------------------------|
| EDUCATION        | UNINTENTIONAL<br>INJURY | ACCESS TO CARE              |
| HOUSING          | OBESITY &<br>DIABETES   | ENVIRONMENTAL<br>HEALTH     |
| BIRTH OUTCOMES   | FOOD ENVIRONMENT        | FAMILY PLANNING<br>AND STIS |



#### EFFECT ON LIFESPAN

AVERAGE LIFE EXPECTANCY OF U.S. RESIDENTS BASED ON DEPRESSION



SOURCE: CMAJ 2017, STIRLING COUNTY STUDY

SOURCE: CDC WONDER



#### **DEPRESSION** DIAGNOSIS

RATE PER 100,000

1 IN 5 SEDGWICK COUNTY RESIDENTS HAVE BEEN DIAGNOSED WITH DEPRESSION (20.4%)



SOURCE: CDC BRFSS PLACES 2019



#### POOR MENTAL HEALTH

AVERAGE NUMBER OF DAYS IN THE LAST 2 WEEKS ADULT KANSANS REPORTED AS MENTALLY UNHEALTHY



SOURCE: BRFSS (2020), POPULATION KANSAS