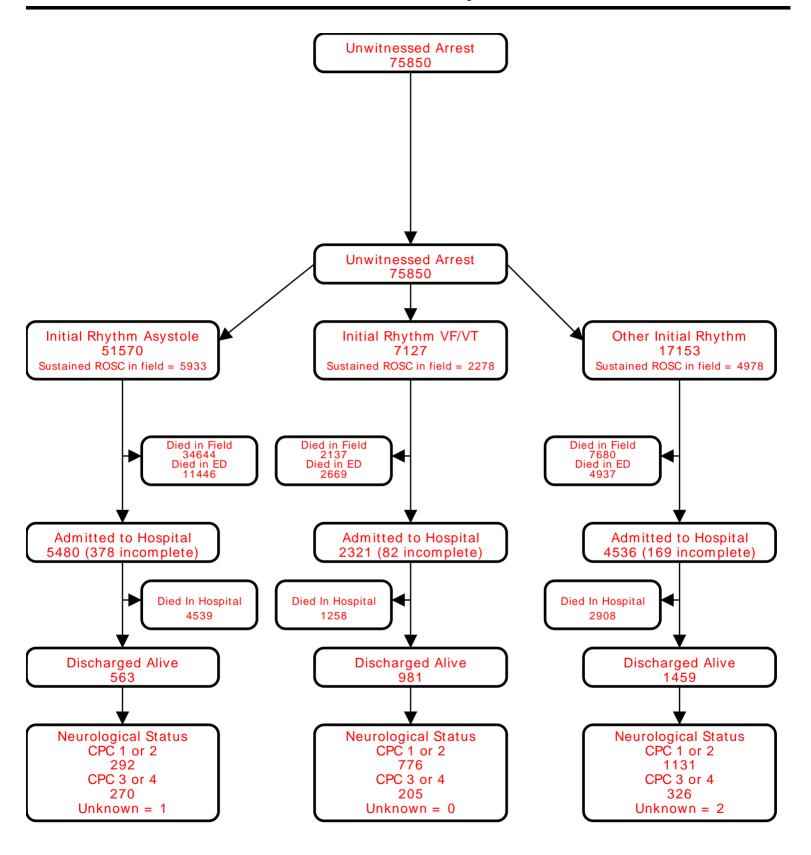

## **Utstein Survival Report**

### All Agencies/National Data

Date of Arrest: From 01/01/2022 Through 12/31/2022

March 31, 2023 2 of 3