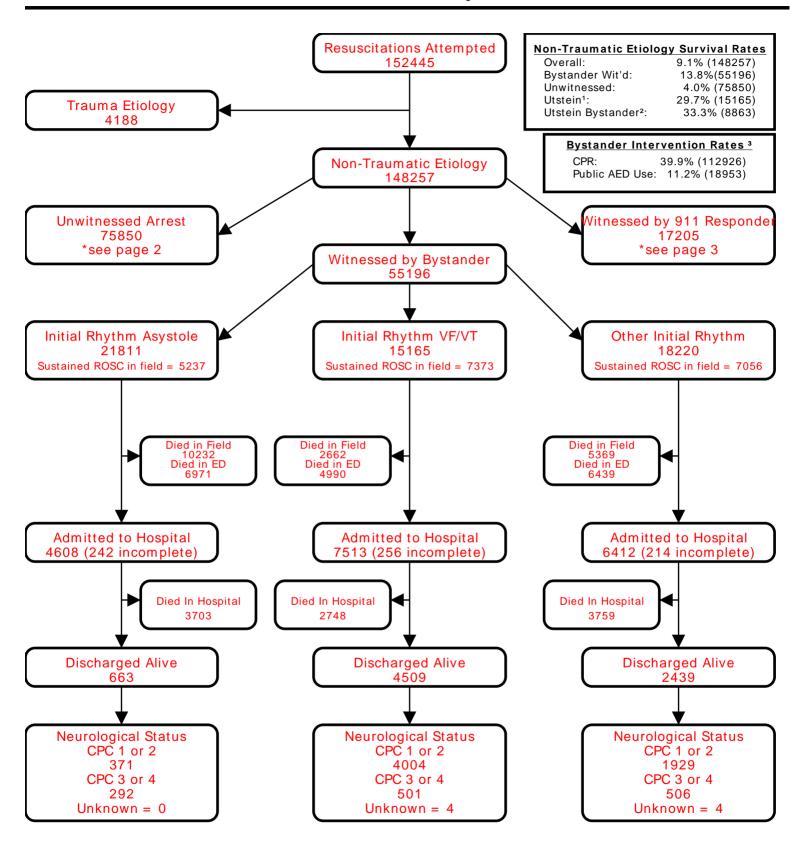

### **Utstein Survival Report**

#### All Agencies/National Data

Date of Arrest: From 01/01/2022 Through 12/31/2022

<sup>&</sup>lt;sup>1</sup>Utstein: Witnessed by bystander and found in shockable rhythm.

March 31, 2023 1 of 3

<sup>&</sup>lt;sup>2</sup>Utstein Bystander: Witnessed by bystander, found in shockable rhythm, and received some bystander intervention (CPR and/or AED application).

<sup>&</sup>lt;sup>3</sup>Bystander CPR rate excludes 911 Responder Witnessed, Nursing Home, and Healthcare Facility arrests. Public AED Use rate excludes 911 Responder Witnessed, Home/Residence, Nursing Home, and Healthcare Facility arrests.

<sup>\*</sup>Only data from the previous calendar year is fully audited. Data from the current calendar year is dynamic.