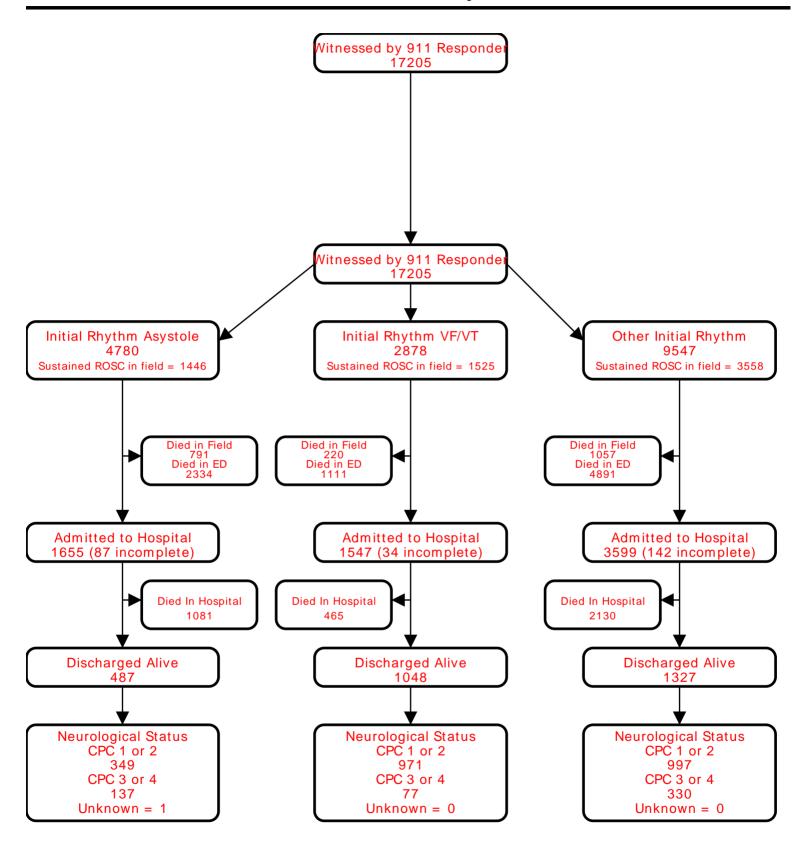

# **Utstein Survival Report**

### All Agencies/National Data

Date of Arrest: From 01/01/2022 Through 12/31/2022

March 31, 2023 3 of 3