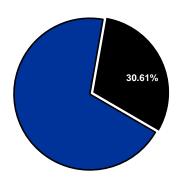

| -                             |
| 216  | Division of Information & Technology | 18,403,629                            | 18,403,629                         | -                     | -                          | -                              | -                             |
| 230  | Fleet Management                     | 12,256,743                            | -                                  | -                     | -                          | -                              | 12,256,743                    |
|      | Total                                | 167,201,739                           | 96,243,598                         | -                     | 532,577                    | 13,487,350                     | 56,938,213                    |

## % of Total Operating Budget



## Operating Expenditures by Fund Type



<sup>\*</sup> Includes the General, Debt Service, and Property-Tax-Supported Special Revenue Funds