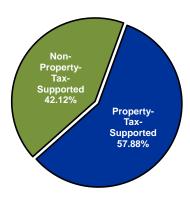

## Operating Expenditures by Fund Type

<sup>\*</sup> Includes the General, Debt Service, and Property-Tax-Supported Special Revenue Funds