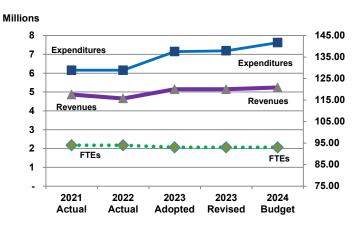

# Expenditures, Program Revenue & FTEs All Operating Funds

| Budget Summary by Category   |                |                |                 |                 |                |            |                     |  |  |
|------------------------------|----------------|----------------|-----------------|-----------------|----------------|------------|---------------------|--|--|
| Expenditures                 | 2021<br>Actual | 2022<br>Actual | 2023<br>Adopted | 2023<br>Revised | 2024<br>Budget | Amount Chg | % Chg<br>'23 Rev'24 |  |  |
| Personnel                    | 4,817,554      | 4,764,903      | 5,754,589       | 5,754,589       | 6,178,013      | 423,424    | 7.36%               |  |  |
| Contractual Services         | 1,116,237      | 1,261,169      | 1,263,384       | 1,256,779       | 1,313,633      | 56,855     | 4.52%               |  |  |
| Debt Service                 | -              | -              | -               | -               | -              | -          |                     |  |  |
| Commodities                  | 156,925        | 127,285        | 127,626         | 128,382         | 128,026        | (356)      | -0.28%              |  |  |
| Capital Improvements         | ·<br>=         | 288            | · <u>-</u>      | 50,813          | · -            | (50,813)   | -100.00%            |  |  |
| Capital Equipment            | -              | -              | -               | -               | -              | •          |                     |  |  |
| Interfund Transfers          | 63,983         | -              | -               | -               | -              | -          |                     |  |  |
| Total Expenditures           | 6,154,699      | 6,153,646      | 7,145,599       | 7,190,562       | 7,619,672      | 429,110    | 5.97%               |  |  |
| Revenues                     |                |                |                 |                 |                |            |                     |  |  |
| Tax Revenues                 | (30,760)       | (20,505)       | -               | -               | (18,506)       | (18,506)   |                     |  |  |
| Licenses and Permits         | -              | -              | -               | -               | -              | -          |                     |  |  |
| Intergovernmental            | 25,200         | 31,325         | 34,000          | 34,000          | 31,955         | (2,045)    | -6.01%              |  |  |
| Charges for Services         | 4,856,673      | 4,680,005      | 5,095,630       | 5,095,630       | 4,822,670      | (272,960)  | -5.36%              |  |  |
| All Other Revenue            | 12,695         | (35,914)       | 15,747          | 15,747          | 399,335        | 383,588    | 2435.91%            |  |  |
| Total Revenues               | 4,863,808      | 4,654,911      | 5,145,377       | 5,145,377       | 5,235,454      | 90,077     | 1.75%               |  |  |
| Full-Time Equivalents (FTEs) |                |                |                 |                 |                |            |                     |  |  |
| Property Tax Funded          | 18.50          | 18.50          | 17.50           | 17.50           | 17.50          | -          | 0.00%               |  |  |
| Non-Property Tax Funded      | 75.50          | 75.50          | 75.50           | 75.50           | 75.50          | -          | 0.00%               |  |  |
| Total FTEs                   | 94.00          | 94.00          | 93.00           | 93.00           | 93.00          | -          | 0.00%               |  |  |