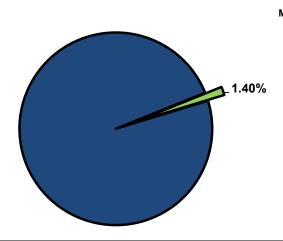

| \$575,335     | \$580,000     | \$580,000     |
| Collection of park permit fees                                                      | \$409,775     | \$420,000     | \$420,000     |



## **Significant Budget Adjustments**

Significant adjustments to the County Treasurer's 2024 Recommended Budget include an increase in all other revenue due to a transfer in to balance the Auto License Fund (\$362,060), a decrease in charges for services revenue to bring in-line with anticipated actuals (\$272,960), and a decrease in capital improvements due to a 2023 bathroom renovation at the Main Tag Office (\$50,813).

#### **Departmental Graphical Summary**

# **County Treasurer**Percent of Total County Operating Budget

# Expenditures, Program Revenue & FTEs All Operating Funds





| Budget Summary by Category   |                |                |                 |                 |                |            |                     |  |  |
|------------------------------|----------------|----------------|-----------------|-----------------|----------------|------------|---------------------|--|--|
| Expenditures                 | 2021<br>Actual | 2022<br>Actual | 2023<br>Adopted | 2023<br>Revised | 2024<br>Budget | Amount Chg | % Chg<br>'23 Rev'24 |  |  |
| Personnel                    | 4,817,554      | 4,764,903      | 5,754,589       | 5,754,589       | 6,178,013      | 423,424    | 7.36%               |  |  |
| Contractual Services         | 1,116,237      | 1,261,169      | 1,263,384       | 1,256,779       | 1,313,633      | 56,855     | 4.52%