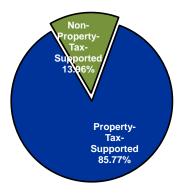

## Inside:

|      | Department                              | 2024 Budget<br>All Operating<br>Funds | 2024 Budget by Operating Fund Type |                       |                            |                                |                               |
|------|-----------------------------------------|---------------------------------------|------------------------------------|-----------------------|----------------------------|--------------------------------|-------------------------------|
|      |                                         |                                       |                                    |                       | Special Revenue Funds      |                                |                               |
| Page |                                         |                                       | General<br>Fund                    | Debt Service<br>Funds | Property-Tax-<br>Supported | Non-Property-<br>Tax-Supported | Enterprise/<br>Internal Serv. |
| 248  | Office of the Medical Director          | 579,734                               | 579,734                            | -                     | -                          | -                              | -                             |
| 253  | Emergency Communications                | 12,896,500                            | 8,638,796                          | -                     | -                          | 4,257,704                      | -                             |
| 260  | Emergency Management                    | 1,318,239                             | 1,184,334                          | -                     | -                          | 133,905                        | -                             |
| 266  | Emergency Medical Services              | 22,665,790                            | 22,577,371                         | -                     | 88,419                     | -                              | -                             |
| 284  | Fire District 1                         | 27,362,457                            | -                                  | -                     | 27,362,457                 | -                              | -                             |
| 298  | Regional Forensic Science Center        | 5,374,597                             | 5,374,597                          | -                     | -                          | -                              | -                             |
| 308  | Department of Corrections               | 30,497,654                            | 17,303,010                         | -                     | -                          | 13,194,644                     | -                             |
| 339  | Sheriff's Office                        | 75,940,770                            | 74,785,735                         | -                     | -                          | 1,155,035                      | -                             |
| 358  | District Attorney                       | 15,417,267                            | 15,397,267                         | -                     | -                          | 20,000                         | -                             |
| 375  | 18th Judicial District                  | 5,416,571                             | 4,383,962                          | -                     | -                          | 1,032,609                      | -                             |
| 385  | Crime Prevention Fund                   | 582,383                               | 582,383                            | -                     | -                          | -                              | -                             |
| 389  | Metro. Area Building & Constr. Division | 9,425,808                             | -                                  | -                     | -                          | -                              | 9,425,808                     |
| 397  | Courthouse Police                       | 1,870,906                             | 1,870,906                          | -                     | -                          | -                              | -                             |
|      | Total                                   | 209,348,675                           | 152,098,360                        | -                     | 27,450,876                 | 19,793,896                     | 9,425,808                     |

Operating Expenditures by Fund Type

\* Includes the General, Debt Service, and Property-Tax-Supported Special Revenue Funds