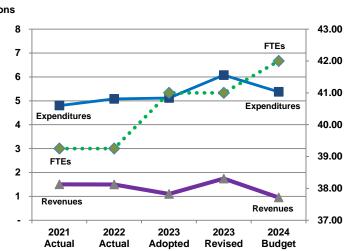

# Expenditures, Program Revenue & FTEs All Operating Funds

|                              | 2021      | 2022      | 2023      | 2023      | 2024      | Amount Chg | % Chg      |
|------------------------------|-----------|-----------|-----------|-----------|-----------|------------|------------|
| Expenditures                 | Actual    | Actual    | Adopted   | Revised   | Budget    | '23 Rev'24 | '23 Rev'24 |
| Personnel                    | 3,266,368 | 3,562,784 | 4,214,198 | 4,214,198 | 4,466,582 | 252,383    | 5.99%      |
| Contractual Services         | 878,623   | 554,290   | 473,992   | 848,128   | 474,027   | (374,101)  | -44.11%    |
| Debt Service                 | -         | -         | -         | -         | -         | -          |            |
| Commodities                  | 449,463   | 495,045   | 427,329   | 600,331   | 433,988   | (166,343)  | -27.71%    |
| Capital Improvements         | -         | -         | -         | -         | -         | -          |            |
| Capital Equipment            | 205,539   | 393,949   | -         | 414,064   | -         | (414,064)  | -100.00%   |
| Interfund Transfers          | -         | 75,000    | -         | -         | -         | -          |            |
| Total Expenditures           | 4,799,993 | 5,081,067 | 5,115,519 | 6,076,721 | 5,374,597 | (702,124)  | -11.55%    |
| Revenues                     |           |           |           |           |           |            |            |
| Tax Revenues                 | -         | -         | -         | -         | -         | -          |            |
| Licenses and Permits         | -         | -         | -         | -         | -         | -          |            |
| Intergovernmental            | 578,177   | 605,257   | 14,746    | 660,881   | 15,000    | (645,881)  | -97.7%     |
| Charges for Services         | 927,977   | 888,033   | 1,080,344 | 1,080,344 | 935,736   | (144,609)  | -13.39%    |
| All Other Revenue            | 45        | 2,645     | 3,797     | 3,797     | 2,752     | (1,044)    | -27.51%    |
| Total Revenues               | 1,506,200 | 1,495,935 | 1,098,887 | 1,745,022 | 953,488   | (791,534)  | -45.36%    |
| Full-Time Equivalents (FTEs) |           |           |           |           |           |            |            |
| Property Tax Funded          | 39.25     | 39.25     | 41.00     | 41.00     | 42.00     | 1.00       | 2.44%      |
| Non-Property Tax Funded      | <u> </u>  |           | -         | _         | -         | -          |            |
| Total FTEs                   | 39.25     | 39.25     | 41.00     | 41.00     | 42.00     | 1.00       | 2.44%      |
|                              |           |           |           |           |           |            |            |