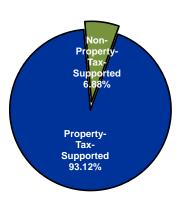

## Inside:

|      |                         |                                       | 2024 Budget by Operating Fund Type |                       |                            |                                |                               |
|------|-------------------------|---------------------------------------|------------------------------------|-----------------------|----------------------------|--------------------------------|-------------------------------|
|      |                         |                                       |                                    |                       | Special Revenue Funds      |                                |                               |
| Page | Department              | 2024 Budget<br>All Operating<br>Funds | General<br>Fund                    | Debt Service<br>Funds | Property-Tax-<br>Supported | Non-Property-<br>Tax-Supported | Enterprise/<br>Internal Serv. |
| 404  | Highways                | 31,577,029                            | 19,784,394                         | -                     | 11,792,635                 | -                              | -                             |
| 434  | Noxious Weeds           | 600,700                               | 600,700                            | -                     | -                          | -                              | -                             |
| 439  | Storm Drainage          | 3,094,974                             | 3,094,974                          | -                     | -                          | -                              | -                             |
| 446  | Environmental Resources | 2,765,616                             | 147,246                            | -                     | -                          | 2,618,370                      | -                             |
|      | Total                   | 38,038,319                            | 23,627,314                         | -                     | 11,792,635                 | 2,618,370                      | -                             |
|      |                         |                                       |                                    |                       |                            |                                |                               |

## **Operating Expenditures by Fund Type**

<sup>\*</sup> Includes the General, Debt Service, and Property-Tax-Supported Special Revenue Funds