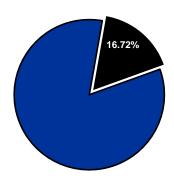

| -                             |
| 527  | Department on Aging                | 14,732,912                            | 553,761                            | -                     | 3,108,938                  | 11,070,213                     | -                             |
| 562  | Health Department                  | 15,477,169                            | 6,251,939                          | -                     | -                          | 9,225,229                      | -                             |
|      | Total                              | 91.301.927                            | 14.482.959                         | -                     | 3,128,145                  | 73,690,823                     | -                             |

## % of Total Operating Budget



## Operating Expenditures by Fund Type



<sup>\*</sup> Includes the General, Debt Service, and Property-Tax-Supported Special Revenue Funds