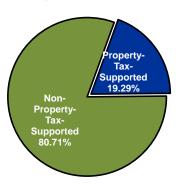

## Operating Expenditures by Fund Type

<sup>\*</sup> Includes the General, Debt Service, and Property-Tax-Supported Special Revenue Funds