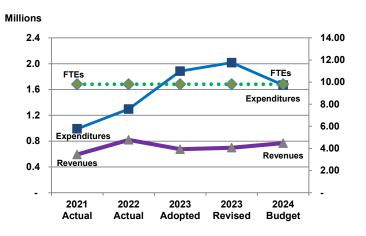

# Expenditures, Program Revenue & FTEs All Operating Funds

|                              | 2021    | 2022      | 2023      | 2023      | 2024      | Amount Chg | % Chg      |
|------------------------------|---------|-----------|-----------|-----------|-----------|------------|------------|
| Expenditures                 | Actual  | Actual    | Adopted   | Revised   | Budget    | '23 Rev'24 | '23 Rev'24 |
| Personnel                    | 455,498 | 457,901   | 583,579   | 583,579   | 637,954   | 54,375     | 9.32%      |
| Contractual Services         | 299,281 | 401,205   | 396,738   | 391,548   | 385,855   | (5,693)    | -1.45%     |
| Debt Service                 | -       | -         | -         | -         | -         | -          |            |
| Commodities                  | 235,363 | 247,531   | 212,683   | 217,873   | 207,592   | (10,281)   | -4.72%     |
| Capital Improvements         | -       | 131,415   | 691,267   | 131,415   | 437,434   | 306,019    | 232.86%    |
| Capital Equipment            | -       | -         | -         | -         | -         | -          |            |
| Interfund Transfers          | -       | 58,754    | -         | 691,267   | -         | (691,267)  | -100.00%   |
| Total Expenditures           | 990,142 | 1,296,807 | 1,884,267 | 2,015,682 | 1,668,835 | (346,848)  | -17.21%    |
| Revenues                     |         |           |           |           |           |            |            |
| Tax Revenues                 | 52,195  | 83,988    | 54,303    | 54,303    | 54,303    | -          | 0.00%      |
| Licenses and Permits         | 39,645  | 43,128    | 40,843    | 40,843    | 44,432    | 3,588      | 8.79%      |
| Intergovernmental            | 67,641  | 114,224   | 116,904   | 140,940   | 91,115    | (49,825)   | -35.35%    |
| Charges for Services         | 439,915 | 503,659   | 461,541   | 461,541   | 578,140   | 116,599    | 25.26%     |
| All Other Revenue            | (6,858) | 74,102    | 504       | 504       | 10        | (493)      | -97.93%    |
| Total Revenues               | 592,536 | 819,101   | 674,096   | 698,132   | 768,000   | 69,869     | 10.01%     |
| Full-Time Equivalents (FTEs) | )       |           |           |           |           |            |            |
| Property Tax Funded          | 9.80    | 9.80      | 9.80      | 9.80      | 9.81      | 0.01       | 0.10%      |
| Non-Property Tax Funded      | -       | -         | -         | -         | -         | -          |            |
|                              |         |           |           |           |           |            |            |