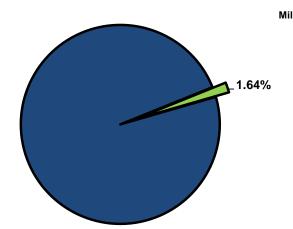

d provides volunteer opportunities for more than 800 individuals. In addition to recreational opportunities, Sedgwick County Zoo is dedicated to the conservation of natural heritage and is active in the preservation of both zoo and wild animals.

#### **Strategic Results**

Spending on Infrastructure and Capital Improvement 2018-2022:

2018: \$992,602 2019: \$2,190,419 2020: \$8,072,734 2021: \$6,995,228 2022: \$6,268,979

Annual Zoo Attendance 2015-2021:

2016: 710,629 2017: 581,227 2018: 504,118 2019: 518,446 2020: 302,901 2021: 634,267 2022: 637,411



#### **Significant Budget Adjustments**

There are no significant adjustments to the Sedgwick County Zoo's 2024 Recommended Budget.

#### **Departmental Graphical Summary**

# Sedgwick County Zoo Percent of Total County Operating Budget



# Expenditures, Program Revenue & FTEs All Operating Funds



2023

Adopted

2023

Revised

2024

Budget

| Budget Summary by Categor    | ory            |                |                 |                 |                |            |                     |
|------------------------------|----------------|----------------|-----------------|-----------------|----------------|------------|---------------------|
| Expenditures                 | 2021<br>Actual | 2022<br>Actual | 2023<br>Adopted | 2023<br>Revised | 2024<br>Budget | Amount Chg | % Chg<br>'23 Rev'24 |
| Personnel                    | 6,126,515      | 6,601,079      | 7,249,138       | 7,249,138       | 8,577,553      | 1,328,415  | 18.33%              |
| Contractual Services         | 2,200,000      | 400,000        | 400,0