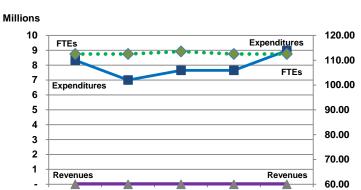

# Expenditures, Program Revenue & FTEs All Operating Funds

2023

Adopted

2023

Revised

2024

Budget

| Budget Summary by Categor    | ory            |                |                 |                 |                |            |                     |
|------------------------------|----------------|----------------|-----------------|-----------------|----------------|------------|---------------------|
| Expenditures                 | 2021<br>Actual | 2022<br>Actual | 2023<br>Adopted | 2023<br>Revised | 2024<br>Budget | Amount Chg | % Chg<br>'23 Rev'24 |
| Personnel                    | 6,126,515      | 6,601,079      | 7,249,138       | 7,249,138       | 8,577,553      | 1,328,415  | 18.33%              |
| Contractual Services         | 2,200,000      | 400,000        | 400,000         | 400,000         | 400,000        | -          | 0.00%               |
| Debt Service                 | -              | -              | -               | -               | -              | -          |                     |
| Commodities                  | -              | -              | -               | -               | -              | -          |                     |
| Capital Improvements         | -              | -              | -               | -               | -              | -          |                     |
| Capital Equipment            | -              | -              | -               | -               | -              | -          |                     |
| Interfund Transfers          | -              | -              | -               | -               | -              | -          |                     |
| Total Expenditures           | 8,326,515      | 7,001,079      | 7,649,138       | 7,649,138       | 8,977,553      | 1,328,415  | 17.37%              |
| Revenues                     |                |                |                 |                 |                |            |                     |
| Tax Revenues                 | -              | -              | -               | -               | -              | -          |                     |
| Licenses and Permits         | -              | -              | -               | -               | -              | -          |                     |
| Intergovernmental            | -              | -              | -               | -               | -              | -          |                     |
| Charges for Services         | -              | -              | -               | -               | -              | -          |                     |
| All Other Revenue            | -              | -              | -               | -               | -              | -          |                     |
| Total Revenues               | -              | -              | -               | -               | -              | -          |                     |
| Full-Time Equivalents (FTEs) |                |                |                 |                 |                |            |                     |
| Property Tax Funded          | 112.50         | 112.50         | 113.50          | 112.50          | 112.50         | -          | 0.00%               |
| Non-Property Tax Funded      | -              | -              | -               | -               | -              | -          |                     |
| Total FTEs                   | 112.50         | 112.50         | 113.50          | 112.50          | 112.50         | -          | 0.00%               |