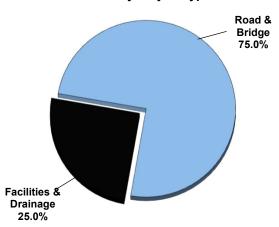

## Inside:

| Page |                          |
|------|--------------------------|
| 672  | <b>Executive Summary</b> |
| 680  | Financial Summary        |

| <del>-</del>                     | 2024       | 2025       | 2026       | 2027       | 2028       | 5-Yr Total  |
|----------------------------------|------------|------------|------------|------------|------------|-------------|
| Project Type                     |            |            |            |            |            |             |
| ► Facilities & Drainage Projects |            |            |            |            |            |             |
| County Facilities & Drainage     | 7,385,582  | 25,430,940 | 6,652,848  | 6,284,027  | 4,338,549  | 50,091,946  |
| Fire District No. 1 Facilities   | -          | -          | -          | -          | -          | -           |
| Sub-Total                        | 7,385,582  | 25,430,940 | 6,652,848  | 6,284,027  | 4,338,549  | 50,091,946  |
|                                  |            |            |            |            |            |             |
| ► Road & Bridge Projects         |            |            |            |            |            |             |
| Road Projects                    | 19,929,183 | 16,500,000 | 20,254,827 | 17,880,000 | 21,925,000 | 96,489,010  |
| Bridge Projects                  | 2,260,000  | 4,540,000  | 3,295,000  | 7,165,000  | 4,470,000  | 21,730,000  |
| Sub-Total                        | 22,189,183 | 21,040,000 | 23,549,827 | 25,045,000 | 26,395,000 | 118,219,010 |
| Grand Totals                     | 29,574,765 | 46,470,940 | 30,202,675 | 31,329,027 | 30,733,549 | 168,310,956 |

## 2024 CIP by Project Type