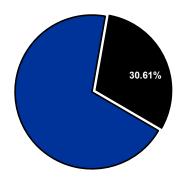

| -                             |
| 240  | Division of Information & Technology | 18,403,629                            | 18,403,629                         | -                     | -                          | -                              | -                             |
| 254  | Fleet Management                     | 12,256,743                            | -                                  | -                     | -                          | -                              | 12,256,74                     |
|      | Total                                | 167,201,739                           | 96,243,598                         | -                     | 532,577                    | 13,487,350                     | 56,938,213                    |

## % of Total Operating Budget



## Operating Expenditures by Fund Type



<sup>\*</sup> Includes the General, Debt Service, and Property-Tax-Supported Special Revenue Funds

2024 Adopted Budget Page 99