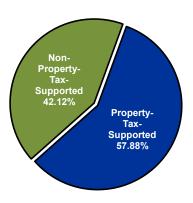

## Operating Expenditures by Fund Type

<sup>\*</sup> Includes the General, Debt Service, and Property-Tax-Supported Special Revenue Funds

2024 Adopted Budget Page 99