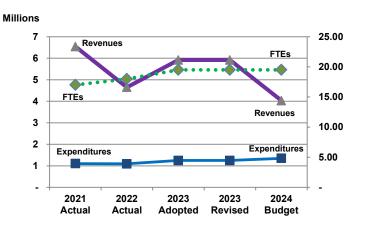

## Expenditures, Program Revenue & FTEs All Operating Funds

|                             | 2021      | 2022      | 2023      | 2023      | 2024      | Amount Chg  | % Chg      |
|-----------------------------|-----------|-----------|-----------|-----------|-----------|-------------|------------|
| Expenditures                | Actual    | Actual    | Adopted   | Revised   | Budget    | '23 Rev'24  | '23 Rev'24 |
| Personnel                   | 1,086,862 | 1,078,821 | 1,206,822 | 1,206,822 | 1,306,655 | 99,833      | 8.27%      |
| Contractual Services        | 5,616     | 6,166     | 17,674    | 17,674    | 17,674    | -           | 0.00%      |
| Debt Service                | =         | -         | -         | -         | -         | -           |            |
| Commodities                 | 11,402    | 6,179     | 26,000    | 26,000    | 26,000    | -           | 0.00%      |
| Capital Improvements        | -         | -         | -         | -         | -         | -           |            |
| Capital Equipment           | -         | -         | -         | -         | -         | -           |            |
| Interfund Transfers         | -         | -         | -         | -         | -         | -           |            |
| Total Expenditures          | 1,103,880 | 1,091,167 | 1,250,496 | 1,250,496 | 1,350,329 | 99,833      | 7.98%      |
| Revenues                    |           |           |           |           |           |             |            |
| Tax Revenues                | -         | -         | -         | -         | -         | -           |            |
| Licenses and Permits        | =         | -         | -         | -         | -         | -           |            |
| Intergovernmental           | =         | -         | -         | -         | -         | -           |            |
| Charges for Services        | 6,540,631 | 4,652,975 | 5,919,422 | 5,919,422 | 4,029,486 | (1,889,937) | -31.93%    |
| All Other Revenue           | -         | 450       | -         | -         | 468       | 468         |            |
| Total Revenues              | 6,540,631 | 4,653,425 | 5,919,422 | 5,919,422 | 4,029,954 | (1,889,469) | -31.92%    |
| Full-Time Equivalents (FTEs | 5)        |           |           |           |           |             |            |
| Property Tax Funded         | 17.00     | 18.00     | 19.50     | 19.50     | 19.50     | -           | 0.00%      |
| Non-Property Tax Funded     | -         | -         | -         | -         | -         | -           |            |
| Total FTEs                  | 17.00     | 18.00     | 19.50     | 19.50     | 19.50     |             | 0.00%      |