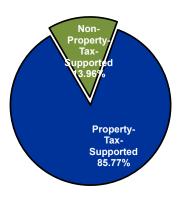

## % of Total Operating Budget

## Operating Expenditures by Fund Type

<sup>\*</sup> Includes the General, Debt Service, and Property-Tax-Supported Special Revenue Funds

2024 Adopted Budget Page 271