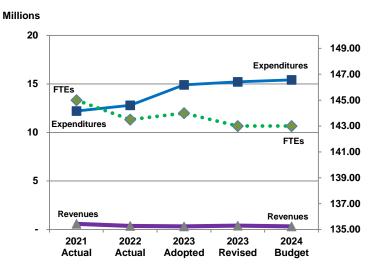

# Expenditures, Program Revenue & FTEs All Operating Funds

|                             | 2021       | 2022       | 2023       | 2023       | 2024       | Amount Chg | % Chg      |
|-----------------------------|------------|------------|------------|------------|------------|------------|------------|
| Expenditures                | Actual     | Actual     | Adopted    | Revised    | Budget     | '23 Rev'24 | '23 Rev'24 |
| Personnel                   | 11,474,232 | 12,039,203 | 14,121,763 | 14,038,763 | 14,625,583 | 586,820    | 4.18%      |
| Contractual Services        | 583,876    | 645,038    | 650,110    | 937,222    | 665,734    | (271,488)  | -28.97%    |
| Debt Service                | -          | -          | -          | -          | -          | -          |            |
| Commodities                 | 151,595    | 111,036    | 138,328    | 214,749    | 125,950    | (88,799)   | -41.35%    |
| Capital Improvements        | -          | -          | -          | -          | -          | -          |            |
| Capital Equipment           | -          | -          | -          | 32,479     | -          | (32,479)   | -100.00%   |
| Interfund Transfers         | -          | -          | -          | -          | -          | -          |            |
| Total Expenditures          | 12,209,703 | 12,795,277 | 14,910,201 | 15,223,214 | 15,417,267 | 194,053    | 1.27%      |
| Revenues                    |            |            |            |            |            |            |            |
| Tax Revenues                | -          | -          | -          | -          | -          | -          |            |
| Licenses and Permits        | -          | -          | -          | -          | -          | -          |            |
| Intergovernmental           | 42,327     | 22,815     | -          | 83,241     | -          | (83,241)   | -100.0%    |
| Charges for Services        | 160,605    | 161,666    | 147,605    | 147,605    | 163,661    | 16,056     | 10.88%     |
| All Other Revenue           | 381,358    | 187,832    | 175,859    | 175,859    | 165,296    | (10,564)   | -6.01%     |
| Total Revenues              | 584,290    | 372,314    | 323,464    | 406,705    | 328,957    | (77,748)   | -19.12%    |
| Full-Time Equivalents (FTEs | )          |            |            |            |            |            |            |
| Property Tax Funded         | 145.00     | 143.50     | 144.00     | 143.00     | 143.00     | -          | 0.00%      |
|                             |            |            |            |            |            |            |            |
| Non-Property Tax Funded     | -          | -          | -          | -          | -          | -          |            |