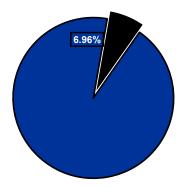

-                          | -                              | -                             |
| 465  | Storm Drainage          | 3,094,974                       | 3,094,974                          | -                     | -                          | -                              | -                             |
| 472  | Environmental Resources | 2,765,616                       | 147,246                            | -                     | -                          | 2,618,370                      | -                             |
|      | Total                   | 38,038,319                      | 23,627,314                         | -                     | 11,792,635                 | 2,618,370                      | -                             |

## % of Total Operating Budget



## Operating Expenditures by Fund Type



<sup>\*</sup> Includes the General, Debt Service, and Property-Tax-Supported Special Revenue Funds

2024 Adopted Budget Page 429