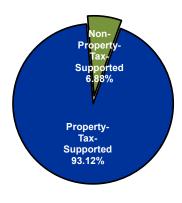

## Operating Expenditures by Fund Type

<sup>\*</sup> Includes the General, Debt Service, and Property-Tax-Supported Special Revenue Funds

2024 Adopted Budget Page 429