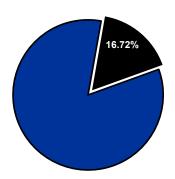

| -                             |
| 545  | Department on Aging and Disabilities | 20,318,457                            | 2,510,351                          | -                     | 3,108,938                  | 14,699,167                     | -                             |
| 589  | Health Department                    | 15,477,169                            | 6,251,939                          | -                     | -                          | 9,225,229                      | -                             |
|      | Total                                | 91,301,927                            | 14,482,959                         | -                     | 3,128,145                  | 73,690,823                     | -                             |

## % of Total Operating Budget



## Operating Expenditures by Fund Type



<sup>\*</sup> Includes the General, Debt Service, and Property-Tax-Supported Special Revenue Funds

2024 Adopted Budget Page 481