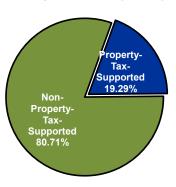

## Operating Expenditures by Fund Type

<sup>\*</sup> Includes the General, Debt Service, and Property-Tax-Supported Special Revenue Funds

2024 Adopted Budget Page 481