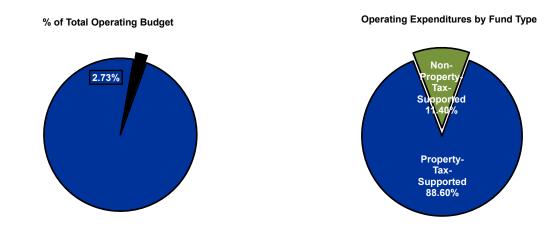

## Inside:

|      | Department                        | 2024 Budget<br>All Operating<br>Funds | 2024 Budget by Operating Fund Type |                       |                            |                                |                               |
|------|-----------------------------------|---------------------------------------|------------------------------------|-----------------------|----------------------------|--------------------------------|-------------------------------|
|      |                                   |                                       | General<br>Fund                    | Debt Service<br>Funds | Special Revenue Funds      |                                |                               |
| Page |                                   |                                       |                                    |                       | Property-Tax-<br>Supported | Non-Property-<br>Tax-Supported | Enterprise/<br>Internal Serv. |
| 632  | Parks Department                  | 1,668,835                             | 1,591,063                          | -                     | -                          | 77,772                         | -                             |
| 640  | INTRUST Bank Arena                | 1,620,000                             | -                                  | -                     | -                          | -                              | 1,620,000                     |
| 646  | Sedgwick County Zoo               | 8,977,553                             | 8,977,553                          | -                     | -                          | -                              | -                             |
| 651  | Culture & Rec. Community Programs | 407,472                               | 407,472                            | -                     | -                          | -                              | -                             |
| 655  | Exploration Place                 | 2,220,140                             | 2,220,140                          | -                     | -                          | -                              | -                             |
|      | Total                             | 14,894,000                            | 13,196,228                         | -                     |                            | 77,772                         | 1,620,000                     |