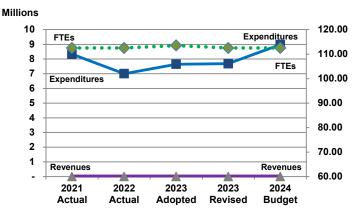

### Expenditures, Program Revenue & FTEs

All Operating Funds

| Budget Summary by Cate       | gory           |                |                 |                 |                |                          |                     |
|------------------------------|----------------|----------------|-----------------|-----------------|----------------|--------------------------|---------------------|
| Expenditures                 | 2021<br>Actual | 2022<br>Actual | 2023<br>Adopted | 2023<br>Revised | 2024<br>Budget | Amount Chg<br>'23 Rev'24 | % Chg<br>'23 Rev'24 |
| Personnel                    | 6,126,515      | 6,601,079      | 7,249,138       | 7,284,138       | 8,577,553      | 1,293,415                | 17.76%              |
| Contractual Services         | 2,200,000      | 400,000        | 400,000         | 400,000         | 400,000        | -                        | 0.00%               |
| Debt Service                 | -              | -              | -               | -               | -              | -                        |                     |
| Commodities                  | -              | -              | -               | -               | -              | -                        |                     |
| Capital Improvements         | -              | -              | -               | -               | -              | -                        |                     |
| Capital Equipment            | -              | -              | -               | -               | -              | -                        |                     |
| Interfund Transfers          | -              | -              | -               | -               | -              | -                        |                     |
| Total Expenditures           | 8,326,515      | 7,001,079      | 7,649,138       | 7,684,138       | 8,977,553      | 1,293,415                | 16.83%              |
| Revenues                     |                |                |                 |                 |                |                          |                     |
| Tax Revenues                 | -              | -              | -               | -               | -              | -                        |                     |
| Licenses and Permits         | -              | -              | -               | -               | -              | -                        |                     |
| Intergovernmental            | -              | -              | -               | -               | -              | -                        |                     |
| Charges for Services         | -              | -              | -               | -               | -              | -                        |                     |
| All Other Revenue            | =              | =              | -               | -               | -              | -                        |                     |
| Total Revenues               | -              | •              | -               | -               | -              |                          |                     |
| Full-Time Equivalents (FTEs) |                |                |                 |                 |                |                          |                     |
| Property Tax Funded          | 112.50         | 112.50         | 113.50          | 112.50          | 112.50         | -                        | 0.00%               |
| Non-Property Tax Funded      | -              | -              | -               | -               | -              | -                        |                     |
| Total FTEs                   | 112.50         | 112.50         | 113.50          | 112.50          | 112.50         | -                        | 0.00%               |