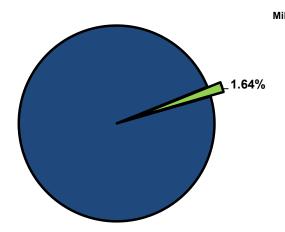

recreational opportunities, Sedgwick County Zoo is dedicated to the conservation of natural heritage and is active in the preservation of both zoo and wild animals.

### **Strategic Results**

Strategic results for the Sedgwick County Zoo included the following measures in 2022:

- The Sedgwick County Zoo had 637,411 visitors in 2022, which exceeded the estimated attendance of 515,000 visitors
- The Sedgwick County Zoo had a goal to maintain its status as the number one tourist attraction in the State of Kansas. The Sedgwick County Zoo met this goal in 2022.



### **Significant Budget Adjustments**

There are no significant adjustments to the Sedgwick County Zoo's 2024 budget.

### **Departmental Graphical Summary**

### Sedgwick County Zoo

### Percent of Total County Operating Budget



### Expenditures, Program Revenue & FTEs

All Operating Funds



| Budget Summary by Cate       | gory           |                |                 |                 |                |                          |                     |
|------------------------------|----------------|----------------|-----------------|-----------------|----------------|--------------------------|---------------------|
| Expenditures                 | 2021<br>Actual | 2022<br>Actual | 2023<br>Adopted | 2023<br>Revised | 2024<br>Budget | Amount Chg<br>'23 Rev'24 | % Chg<br>'23 Rev'24 |
| Personnel                    | 6,126,515      | 6,601,079      | 7,249,138       | 7,284,138       | 8,577,553      | 1,293,415                | 17.76%              |
| Contractual Services         | 2,200,000      | 400,000