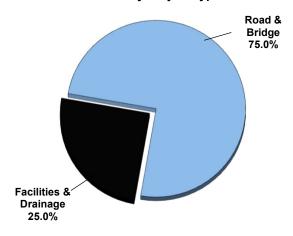

## Inside:

Page

700 Executive Summary 708 Financial Summary

|                                  | 2024       | 2025       | 2026       | 2027       | 2028       | 5-Yr Total  |
|----------------------------------|------------|------------|------------|------------|------------|-------------|
| Project Type                     |            |            |            |            |            |             |
| ► Facilities & Drainage Projects |            |            |            |            |            |             |
| County Facilities & Drainage     | 7,385,582  | 25,430,940 | 6,652,848  | 6,284,027  | 4,338,549  | 50,091,946  |
| Fire District No. 1 Facilities   | -          | -          | -          | -          | -          | -           |
| Sub-Total                        | 7,385,582  | 25,430,940 | 6,652,848  | 6,284,027  | 4,338,549  | 50,091,946  |
|                                  |            |            |            |            |            |             |
| ► Road & Bridge Projects         |            |            |            |            |            |             |
| Road Projects                    | 19,929,183 | 16,500,000 | 20,254,827 | 17,880,000 | 21,925,000 | 96,489,010  |
| Bridge Projects                  | 2,260,000  | 4,540,000  | 3,295,000  | 7,165,000  | 4,470,000  | 21,730,000  |
| Sub-Total                        | 22,189,183 | 21,040,000 | 23,549,827 | 25,045,000 | 26,395,000 | 118,219,010 |
| Grand Totals                     | 29,574,765 | 46,470,940 | 30,202,675 | 31,329,027 | 30,733,549 | 168,310,956 |

## 2024 CIP by Project Type