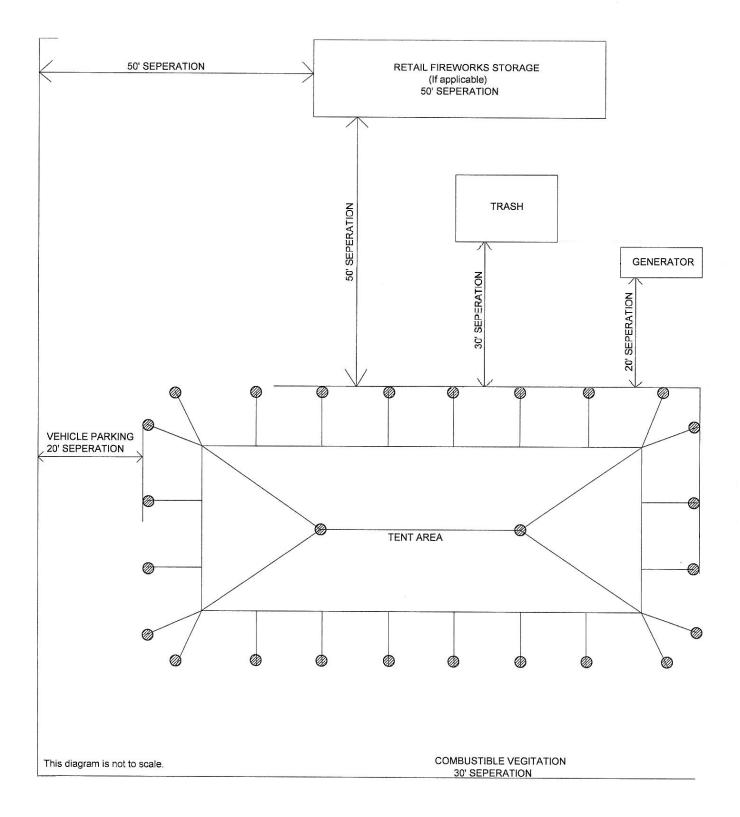

| Permit fee: \$75.00 | per structure. |
|---------------------|----------------|
|---------------------|----------------|

THIS IS AN EXAMPLE OF A SITE PLAN & THE REQUIRED DISTANCES FOR TENTS.

SUPPORT ROPES & GUY WIRES ARE CONSIDERED TO BE PART OF THE TENT.