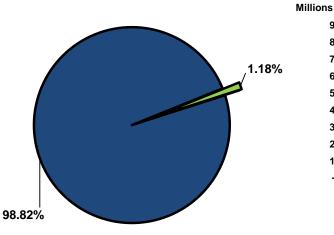

#### 18th Judicial District

Percent of Total County Operating Budget

Budget Summary by Category

|                              | 2023      | 2024      | 2025      | 2025      | 2026      | Amount Chg | % Chg      |
|------------------------------|-----------|-----------|-----------|-----------|-----------|------------|------------|
| Expenditures                 | Actual    | Actual    | Adopted   | Revised   | Budget    | '25 Rev'26 | '25 Rev'26 |
| Personnel                    | 843,746   | 866,984   | 1,270,460 | 1,270,460 | 1,305,266 | 34,806     | 2.74%      |
| Contractual Services         | 3,981,580 | 4,235,024 | 4,601,637 | 6,515,799 | 5,688,955 | (826,844)  | -12.69%    |
| Debt Service                 | -         | -         | -         | -         | -         | -          |            |
| Commodities                  | 272,935   | 332,013   | 298,200   | 315,285   | 307,350   | (7,935)    | -2.52%     |
| Capital Improvements         | 10,482    | 1,730     | 2,500     | 2,500     | 81,989    | 79,489     | 3179.56%   |
| Capital Equipment            | -         | -         | -         | -         | -         | -          |            |
| Interfund Transfers          | -         | -         | -         | -         | -         | -          |            |
| Total Expenditures           | 5,108,742 | 5,435,751 | 6,172,797 | 8,104,044 | 7,383,560 | (720,484)  | -8.89%     |
| Revenues                     |           |           |           |           |           |            |            |
| Tax Revenues                 | -         | -         | -         | -         | -         | -          |            |
| Licenses and Permits         | -         | -         | -         | -         | -         | -          |            |
| Intergovernmental            | 8,187     | 5,460     | 27,525    | 48,866    | 5,691     | (43,175)   | -88.35%    |
| Charges for Services         | 1,445,167 | 1,622,803 | 1,500,871 | 1,500,871 | 1,953,361 | 452,489    | 30.15%     |
| All Other Revenue            | 145,703   | (60,021)  | 149,072   | 149,072   | (47,174)  | (196,246)  | -131.65%   |
| Total Revenues               | 1,599,057 | 1,568,241 | 1,677,468 | 1,698,809 | 1,911,878 | 213,069    | 12.54%     |
| Full-Time Equivalents (FTEs) |           |           |           |           |           |            |            |
| Property Tax Funded          | 2.00      | 2.00      | 3.00      | 3.00      | 3.00      | -          | 0.00%      |
| Non-Property Tax Funded      | 15.00     | 15.00     | 15.00     | 15.00     | 15.00     | -          | 0.00%      |
| Total FTEs                   | 17.00     | 17.00     | 18.00     | 18.00     | 18.00     | -          | 0.00%      |