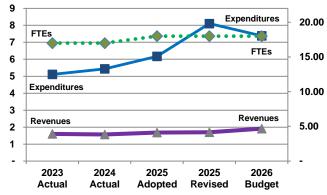

#### 18th Judicial District

Percent of Total County Operating Budget

Budget Summary by Category

|                              | 2023      | 2024      | 2025      | 2025      | 2026      | Amount Chg | % Chg      |
|------------------------------|-----------|-----------|-----------|-----------|-----------|------------|------------|
| Expenditures                 | Actual    | Actual    | Adopted   | Revised   | Budget    | '25 Rev'26 | '25 Rev'26 |
| Personnel                    | 843,746   | 866,984   | 1,270,460 | 1,270,460 | 1,305,266 | 34,806     | 2.74%      |
| Contractual Services         | 3,981,580 | 4,235,024 | 4,601,637 | 6,515,799 | 5,688,955 | (826,844)  | -12.69%    |
| Debt Service                 | -         | -         | -         | -         | -         | -          |            |
| Commodities                  | 272,935   | 332,013   | 298,200   | 315,285   | 307,350   | (7,935)    | -2.52%     |
| Capital Improvements         | 10,482    | 1,730     | 2,500     | 2,500     | 81,989    | 79,489     | 3179.56%   |
| Capital Equipment            | -         | -         | -         | -         | -         | -          |            |
| Interfund Transfers          | -         | -         | -         | -         | -         | -          |            |
| Total Expenditures           | 5,108,742 | 5,435,751 | 6,172,797 | 8,104,044 | 7,383,560 | (720,484)  | -8.89%     |
| Revenues                     |           |           |           |           |           |            |            |
| Tax Revenues                 | -         | -         | -         | -         | -         | -          |            |
| Licenses and Permits         | -         | -         | -         | -         | -         | -          |            |
| Intergovernmental            | 8,187     | 5,460     | 27,525    | 48,866    | 5,691     | (43,175)   | -88.35%    |
| Charges for Services         | 1,445,167 | 1,622,803 | 1,500,871 | 1,500,871 | 1,953,361 | 452,489    | 30.15%     |
| All Other Revenue            | 145,703   | (60,021)  | 149,072   | 149,072   | (47,174)  | (196,246)  | -131.65%   |
| Total Revenues               | 1,599,057 | 1,568,241 | 1,677,468 | 1,698,809 | 1,911,878 | 213,069    | 12.54%     |
| Full-Time Equivalents (FTEs) |           |           |           |           |           |            |            |
| Property Tax Funded          | 2.00      | 2.00      | 3.00      | 3.00      | 3.00      | -          | 0.00%      |
| Non-Property Tax Funded      | 15.00     | 15.00     | 15.00     | 15.00     | 15.00     | -          | 0.00%      |
| Total FTEs                   | 17.00     | 17.00     | 18.00     | 18.00     | 18.00     | -          | 0.00%      |