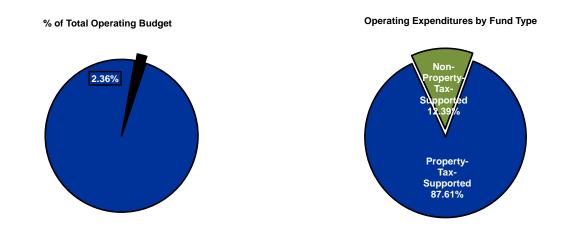

## Inside:

|      |                                   | 2026 Budget<br>All Operating<br>Funds | 2026 Budget by Operating Fund Type |                       |                            |                                |                               |
|------|-----------------------------------|---------------------------------------|------------------------------------|-----------------------|----------------------------|--------------------------------|-------------------------------|
|      |                                   |                                       | General<br>Fund                    | Debt Service<br>Funds | Special Revenue Funds      |                                |                               |
| Page | Department                        |                                       |                                    |                       | Property-Tax-<br>Supported | Non-Property-<br>Tax-Supported | Enterprise/<br>Internal Serv. |
| 584  | Parks Department                  | 1,283,294                             | 1,206,156                          | -                     | -                          | 77,138                         | -                             |
| 592  | INTRUST Bank Arena                | 1,750,000                             | -                                  | -                     | -                          | -                              | 1,750,000                     |
| 597  | Sedgwick County Zoo               | 9,439,192                             | 9,439,192                          | -                     | -                          | -                              | -                             |
| 602  | Culture & Rec. Community Programs | 355,791                               | 355,791                            | -                     | -                          | -                              | -                             |
| 606  | Exploration Place                 | 1,920,642                             | 1,920,642                          | -                     | -                          | -                              | -                             |
|      | Total                             | 14.748.920                            | 12,921,782                         | -                     | -                          | 77,138                         | 1,750,000                     |