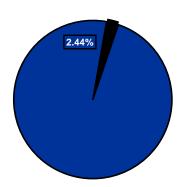

## % of Total Operating Budget

## Inside:

|      |                               |                                       | 2026 Budget by Operating Fund Type |                       |                            |                                |                               |
|------|-------------------------------|---------------------------------------|------------------------------------|-----------------------|----------------------------|--------------------------------|-------------------------------|
|      |                               |                                       |                                    |                       | Special Revenue Funds      |                                |                               |
| Page | Department                    | 2026 Budget<br>All Operating<br>Funds | General<br>Fund                    | Debt Service<br>Funds | Property-Tax-<br>Supported | Non-Property-<br>Tax-Supported | Enterprise/<br>Internal Serv. |
| 612  | Extension Council             | 705,786                               | 705,786                            | -                     | -                          | -                              | -                             |
| 616  | Economic Development          | 1,806,411                             | 1,806,411                          | -                     | -                          | -                              | -                             |
| 622  | Comm. Dev. Community Programs | 46,795                                | 46,795                             | -                     | -                          | -                              | -                             |
| 626  | Wichita State University      | 12,711,922                            | -                                  | -                     | 12,711,922                 | -                              | -                             |
|      | Total                         | 15,270,914                            | 2,558,992                          | -                     | 12,711,922                 | -                              | -                             |