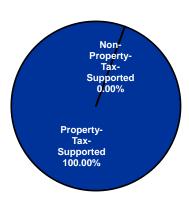

## Operating Expenditures by Fund Type

<sup>\*</sup> Includes the General, Debt Service, and Property-Tax-Supported Special Revenue Funds

## Inside:

|      |                               |                                       | 2026 Budget by Operating Fund Type |                       |                            |                                |                               |
|------|-------------------------------|---------------------------------------|------------------------------------|-----------------------|----------------------------|--------------------------------|-------------------------------|
|      |                               |                                       |                                    |                       | Special Revenue Funds      |                                |                               |
| Page | Department                    | 2026 Budget<br>All Operating<br>Funds | General<br>Fund                    | Debt Service<br>Funds | Property-Tax-<br>Supported | Non-Property-<br>Tax-Supported | Enterprise/<br>Internal Serv. |
| 612  | Extension Council             | 705,786                               | 705,786                            | -                     | -                          | -                              | -                             |
| 616  | Economic Development          | 1,806,411                             | 1,806,411                          | -                     | -                          | -                              | -                             |
| 622  | Comm. Dev. Community Programs | 46,795                                | 46,795                             | -                     | -                          | -                              | -                             |
| 626  | Wichita State University      | 12,711,922                            | -                                  | -                     | 12,711,922                 | -                              | -                             |
|      | Total                         | 15,270,914                            | 2,558,992                          | -                     | 12,711,922                 | -                              | -                             |