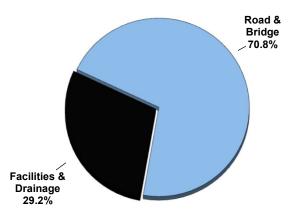

## Inside:

Page

654 Executive Summary

662 Financial Summary

| -                                                          | 2026                    | 2027                    | 2028                    | 2029                    | 2030                    | 5-Yr Total             |
|------------------------------------------------------------|-------------------------|-------------------------|-------------------------|-------------------------|-------------------------|------------------------|
| Project Type                                               |                         |                         |                         |                         |                         |                        |
| Facilities & Drainage Projects                             |                         |                         |                         |                         |                         |                        |
| County Facilities & Drainage                               | 10,295,049              | 28,057,151              | 21,466,385              | 1,214,056               | 2,433,122               | 63,465,76              |
| Fire District No. 1 Facilities                             | -                       | 4,663,274               | -                       | -                       | -                       | 4,663,27               |
| Sub-Total                                                  | 10,295,049              | 32,720,425              | 21,466,385              | 1,214,056               | 2,433,122               | 68,129,03              |
| Road & Bridge Projects<br>Road Projects<br>Bridge Projects | 17,864,782<br>7,100,000 | 18,300,000<br>5,340,000 | 18,300,000<br>5,340,000 | 18,300,000<br>7,315,000 | 19,500,000<br>7,505,000 | 92,264,78<br>32,600,00 |
| Sub-Total                                                  | 24,964,782              | 23,640,000              | 23,640,000              | 25,615,000              | 27,005,000              | 124,864,78             |
| Grand Totals                                               | 35,259,831              | 56,360,425              | 45,106,385              | 26,829,056              | 29,438,122              | 192,993,81             |
|                                                            |                         |                         |                         |                         |                         |                        |
|                                                            |                         |                         |                         |                         |                         |                        |
|                                                            |                         |                         |                         |                         |                         |                        |
|                                                            |                         |                         |                         |                         |                         |                        |