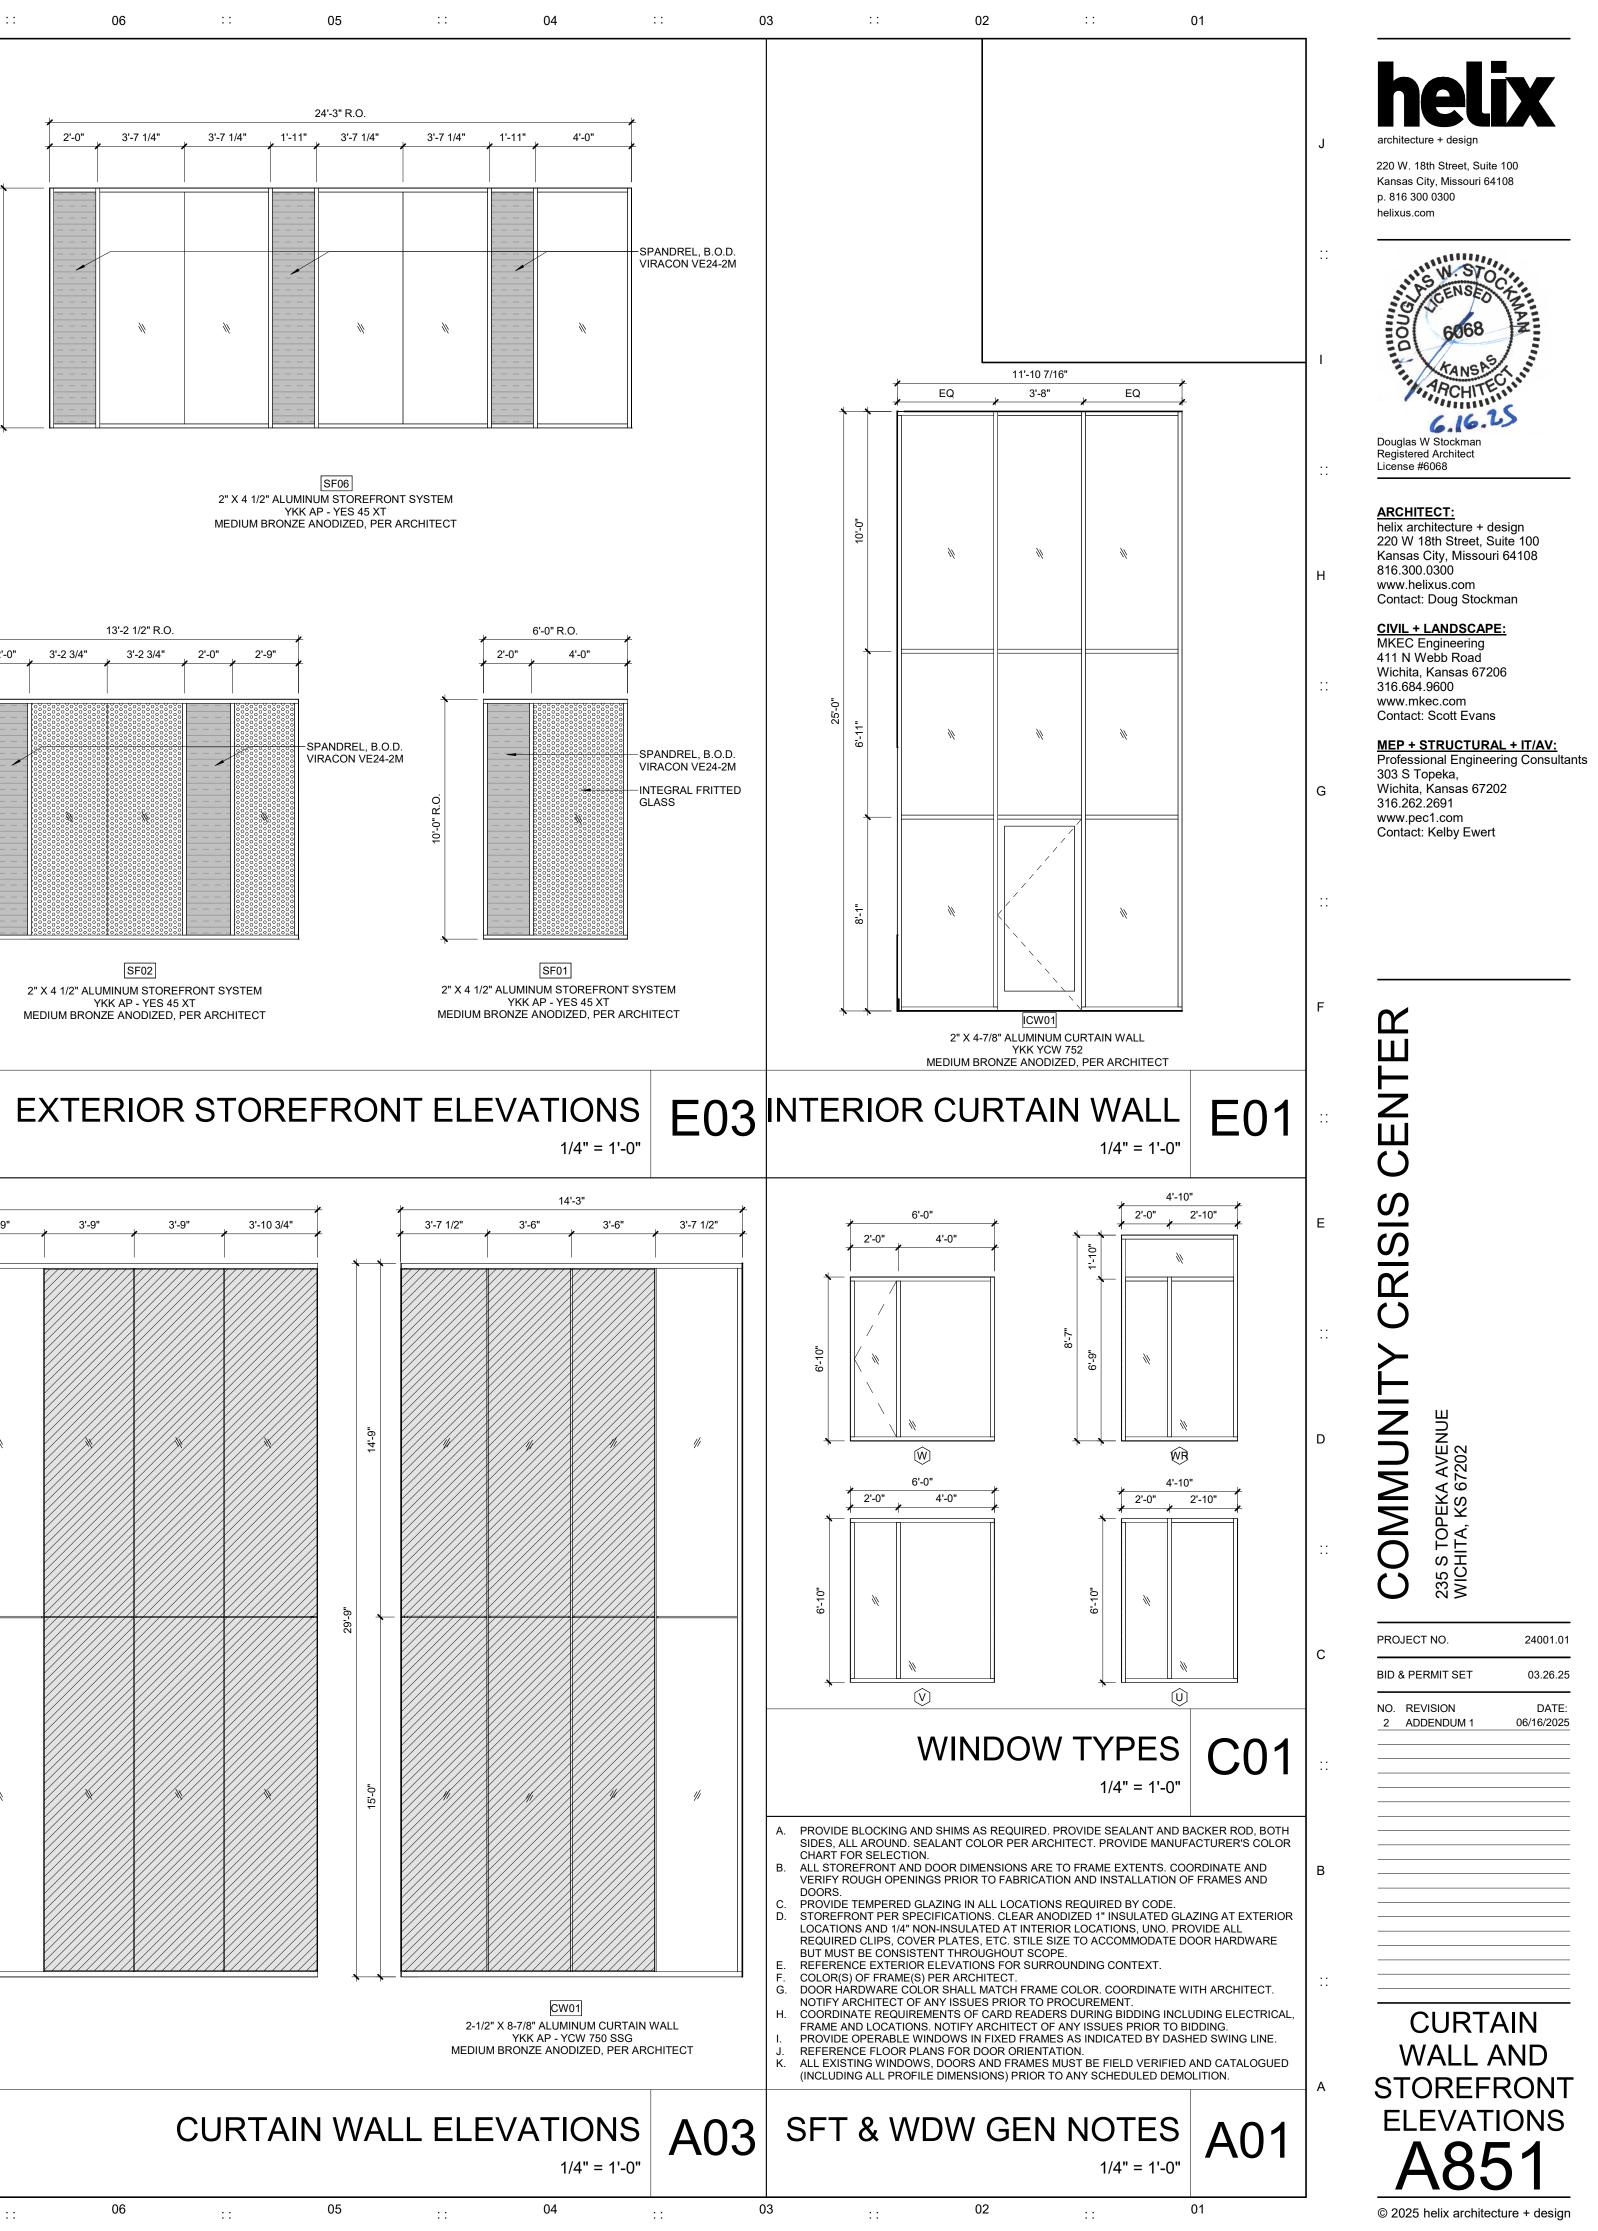

#### Architectural:

- A101 LEVEL 01 FLOOR PLAN
  - 1. **REVISED** FDC relocation to south wall of Fire Suppression room including revisions to window and wall assemblies to accommodate the FDC relocation.
- A201 EXTERIOR ELEVATIONS
  - 1. **REVISED** drawing E03 for FDC relocation to south wall of Fire Suppression room including revisions to window and wall assemblies to accommodate the FDC relocation.
- A202 EXTERIOR ELEVATIONS
  - 1. **REVISED** drawing A03 for FDC relocation to south wall.
- A851 CURTAIN WALL AND STOREFRONT ELEVATIONS
  - 1. **REVISED** drawing E03 window configuration to accommodate the FDC relocation.