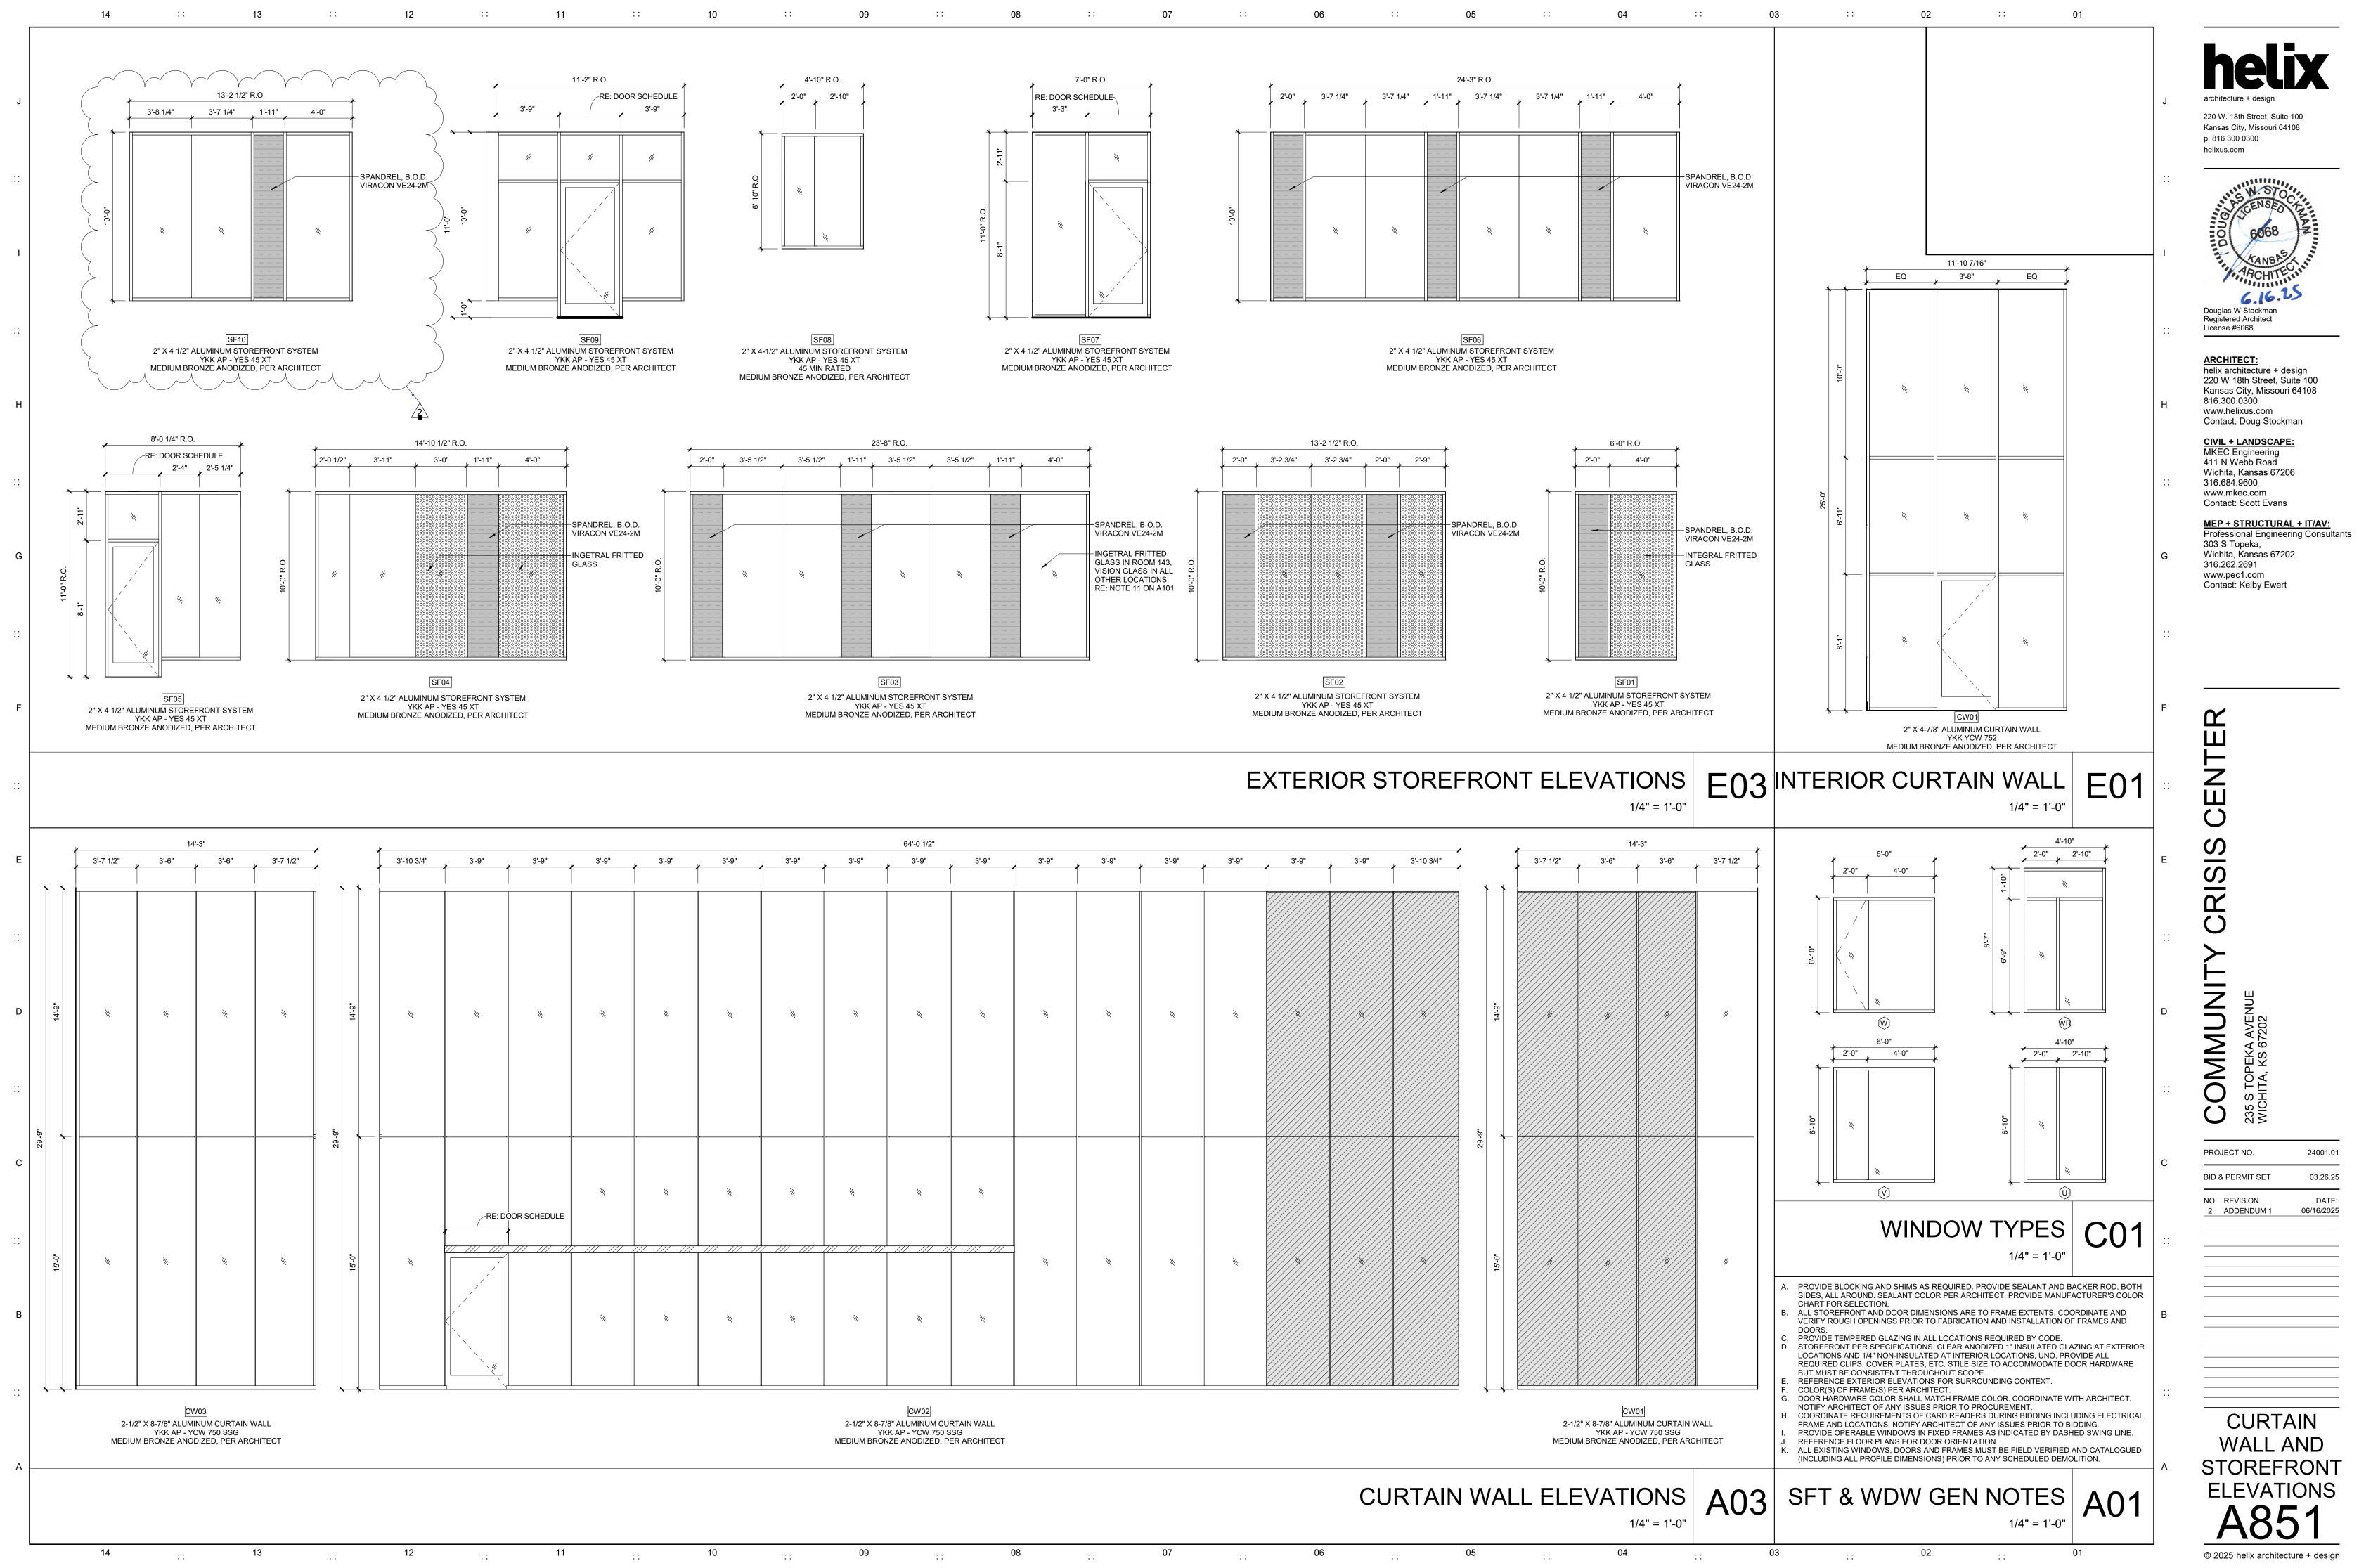

#### Architectural:

- A101 LEVEL 01 FLOOR PLAN
  - 1. **REVISED** FDC relocation to south wall of Fire Suppression room including revisions to window and wall assemblies to accommodate the FDC relocation.
- A201 EXTERIOR ELEVATIONS
  - 1. **REVISED** drawing E03 for FDC relocation to south wall of Fire Suppression room including revisions to window and wall assemblies to accommodate the FDC relocation.
- A202 EXTERIOR ELEVATIONS
  - 1. **REVISED** drawing A03 for FDC relocation to south wall.
- A851 CURTAIN WALL AND STOREFRONT ELEVATIONS
  - 1. **REVISED** drawing E03 window configuration to accommodate the FDC relocation.