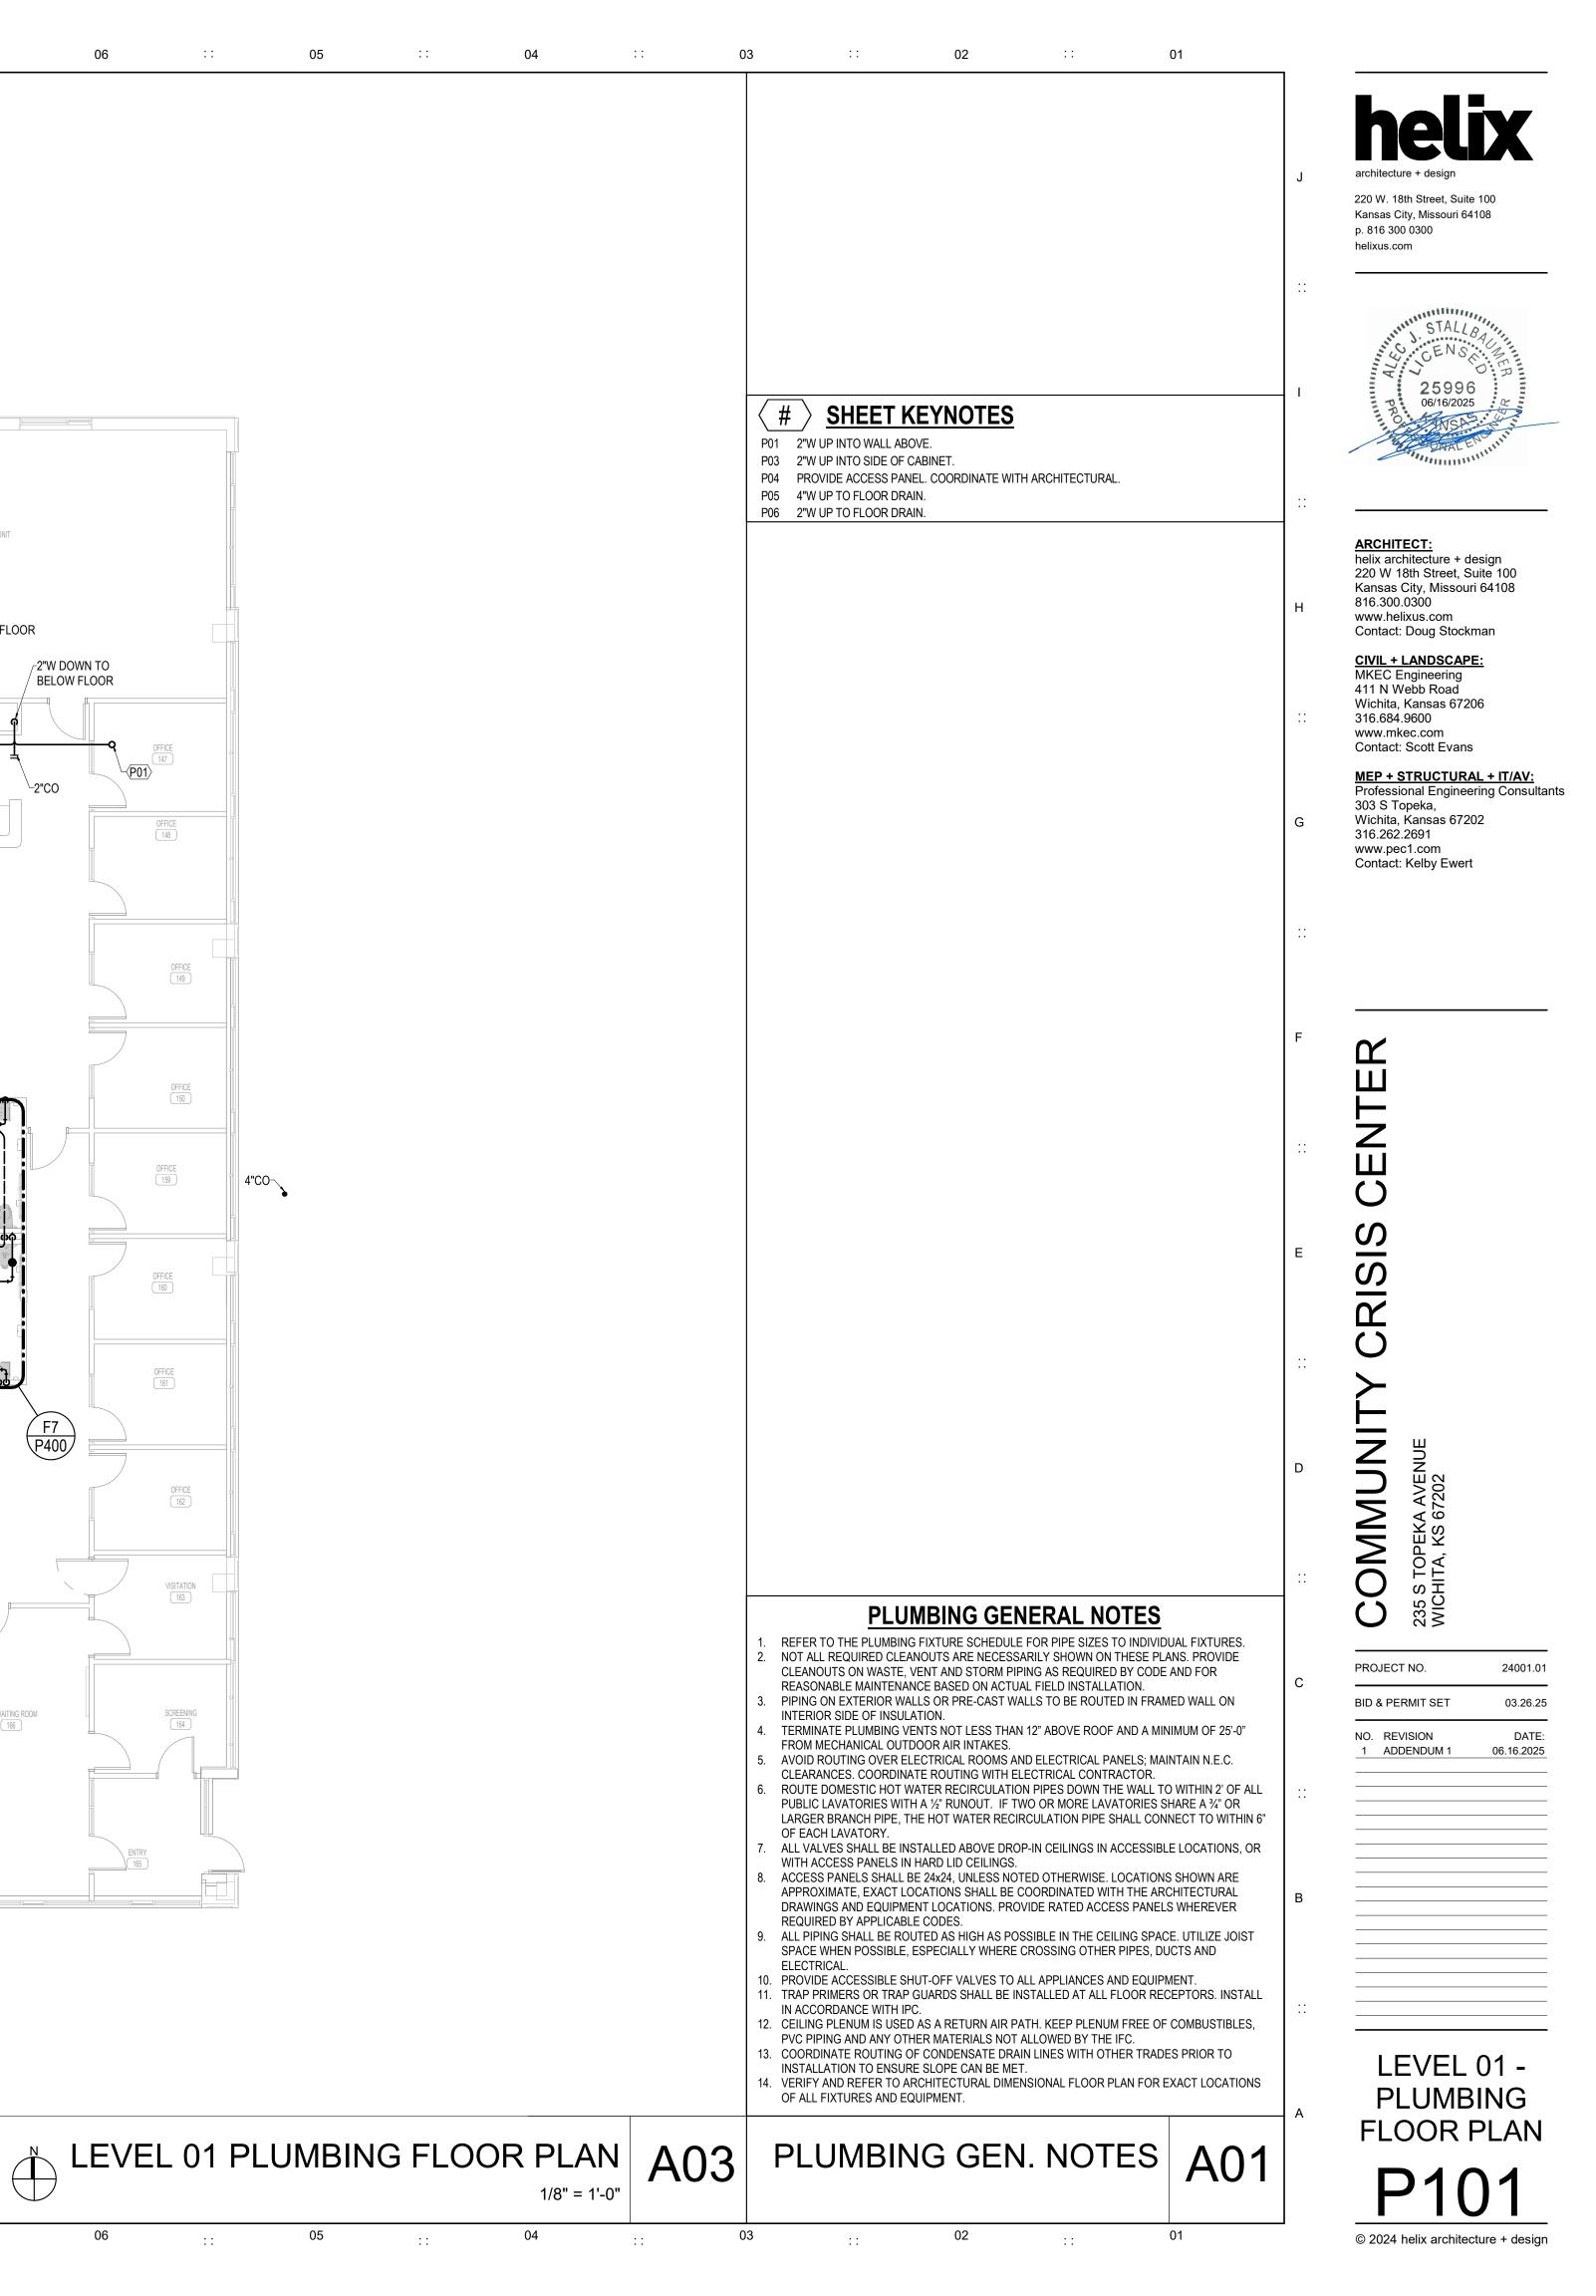

#### Architectural:

- A101 LEVEL 01 FLOOR PLAN
  - 1. **REVISED** FDC relocation to south wall of Fire Suppression room including revisions to window and wall assemblies to accommodate the FDC relocation.
- A201 EXTERIOR ELEVATIONS
  - 1. **REVISED** drawing E03 for FDC relocation to south wall of Fire Suppression room including revisions to window and wall assemblies to accommodate the FDC relocation.
- A202 EXTERIOR ELEVATIONS
  - 1. **REVISED** drawing A03 for FDC relocation to south wall.
- A851 CURTAIN WALL AND STOREFRONT ELEVATIONS
  - 1. **REVISED** drawing E03 window configuration to accommodate the FDC relocation.

#### Plumbing:

- P101 LEVEL01 PLUMBING FLOOR PLAN
  - REVISED FDC relocation to south wall of Fire Suppression room per request from Fire Battalion Chief Ocadiz