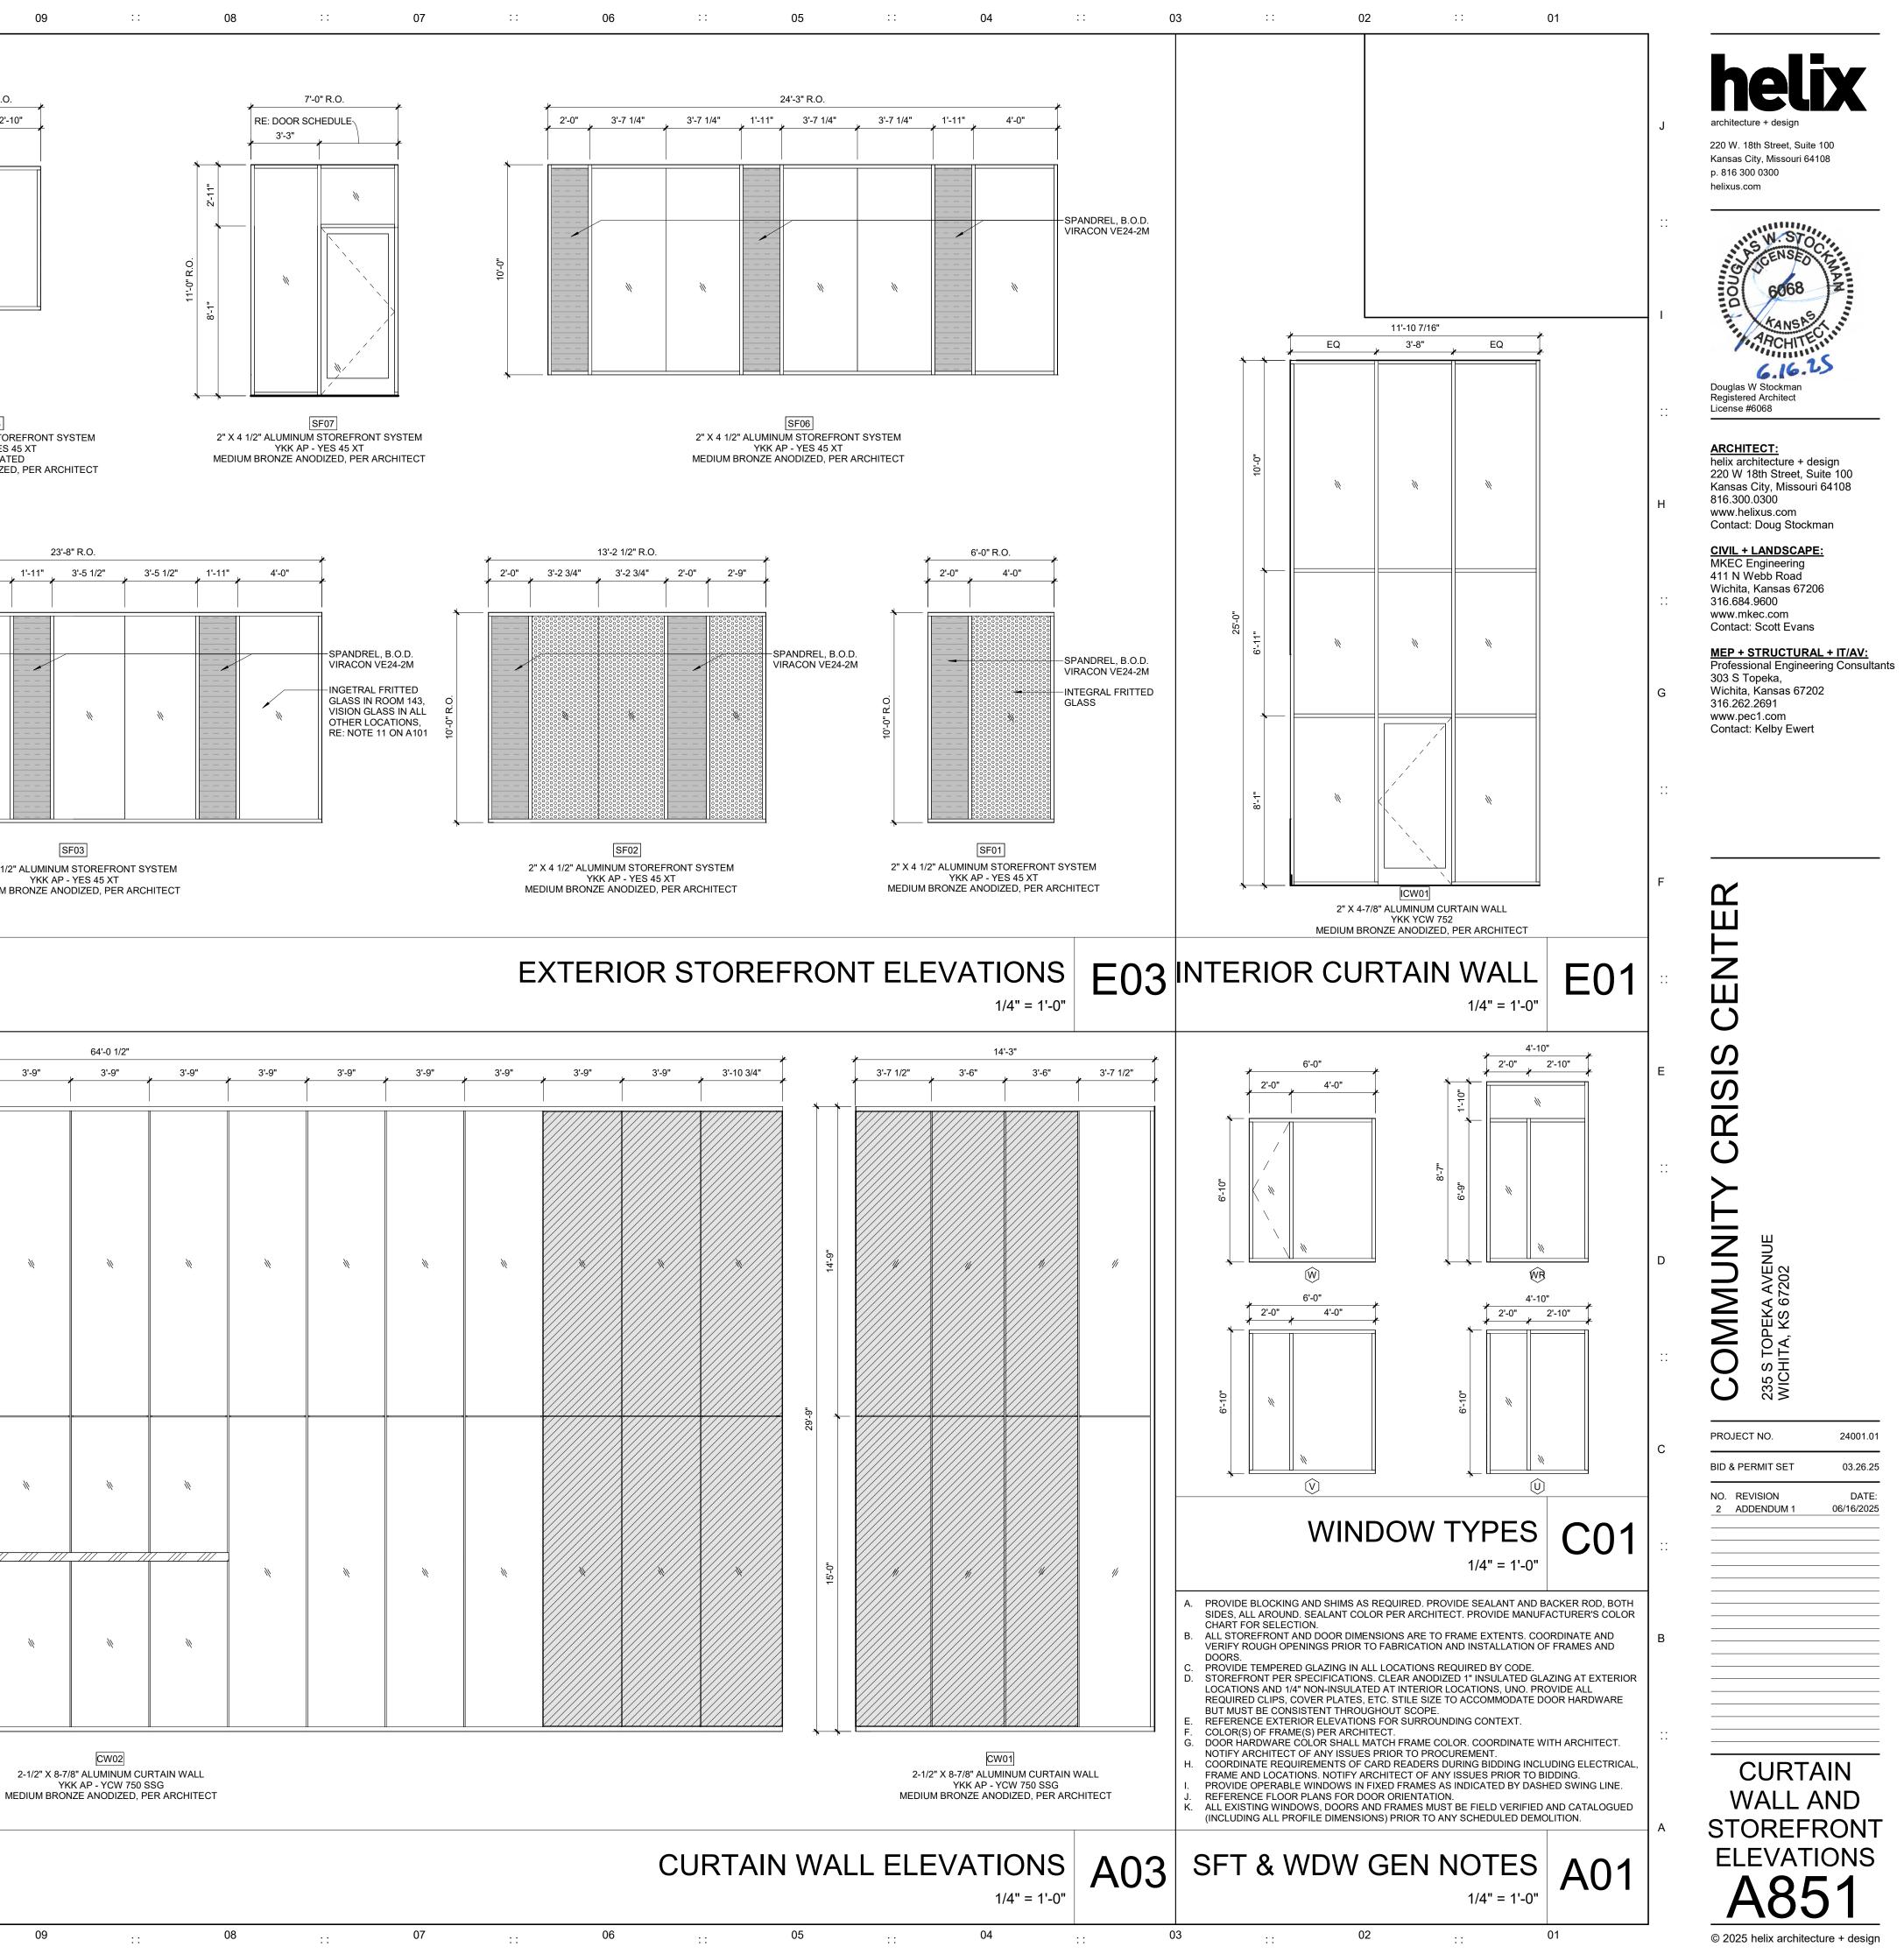

#### Architectural:

- A101 LEVEL 01 FLOOR PLAN
  - 1. **REVISED** FDC relocation to south wall of Fire Suppression room including revisions to window and wall assemblies to accommodate the FDC relocation.
- A201 EXTERIOR ELEVATIONS
  - 1. **REVISED** drawing E03 for FDC relocation to south wall of Fire Suppression room including revisions to window and wall assemblies to accommodate the FDC relocation.
- A202 EXTERIOR ELEVATIONS
  - 1. **REVISED** drawing A03 for FDC relocation to south wall.
- A851 CURTAIN WALL AND STOREFRONT ELEVATIONS
  - 1. **REVISED** drawing E03 window configuration to accommodate the FDC relocation.