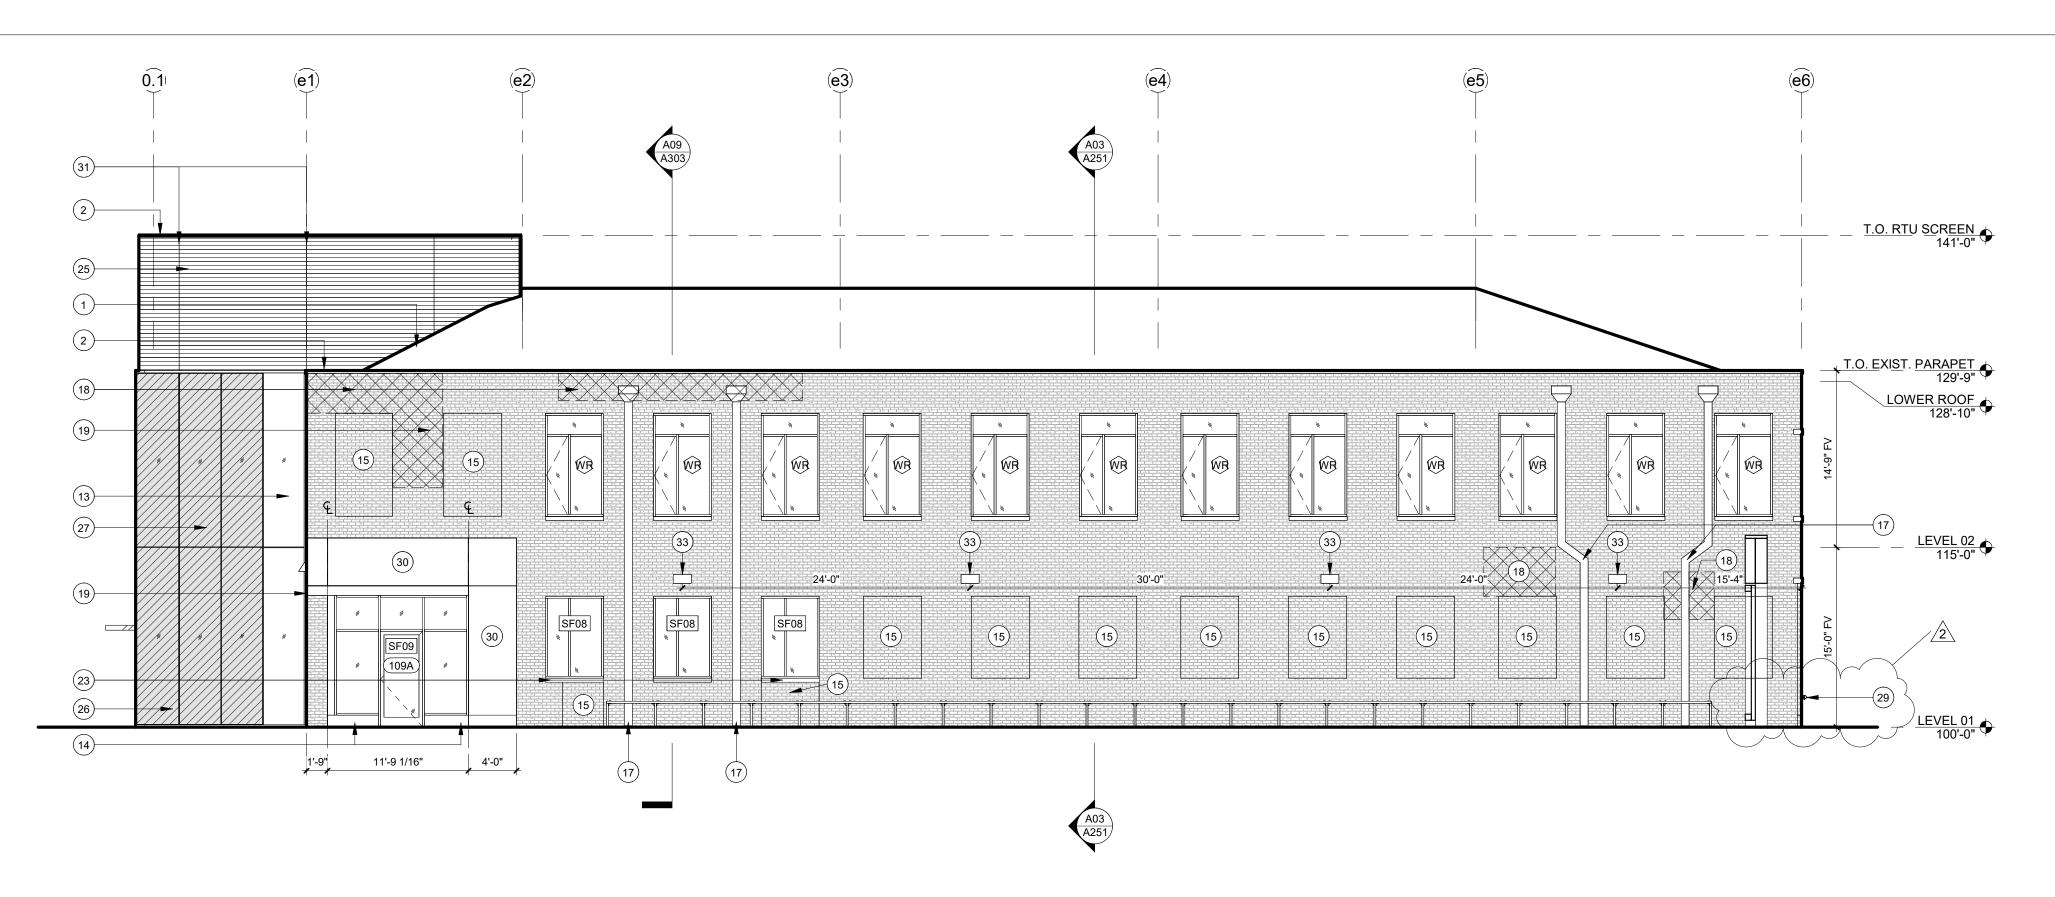

#### Architectural:

- A101 LEVEL 01 FLOOR PLAN
  - 1. **REVISED** FDC relocation to south wall of Fire Suppression room including revisions to window and wall assemblies to accommodate the FDC relocation.
- A201 EXTERIOR ELEVATIONS
  - 1. **REVISED** drawing E03 for FDC relocation to south wall of Fire Suppression room including revisions to window and wall assemblies to accommodate the FDC relocation.
- A202 EXTERIOR ELEVATIONS
  - 1. **REVISED** drawing A03 for FDC relocation to south wall.
- A851 CURTAIN WALL AND STOREFRONT ELEVATIONS
  - 1. **REVISED** drawing E03 window configuration to accommodate the FDC relocation.