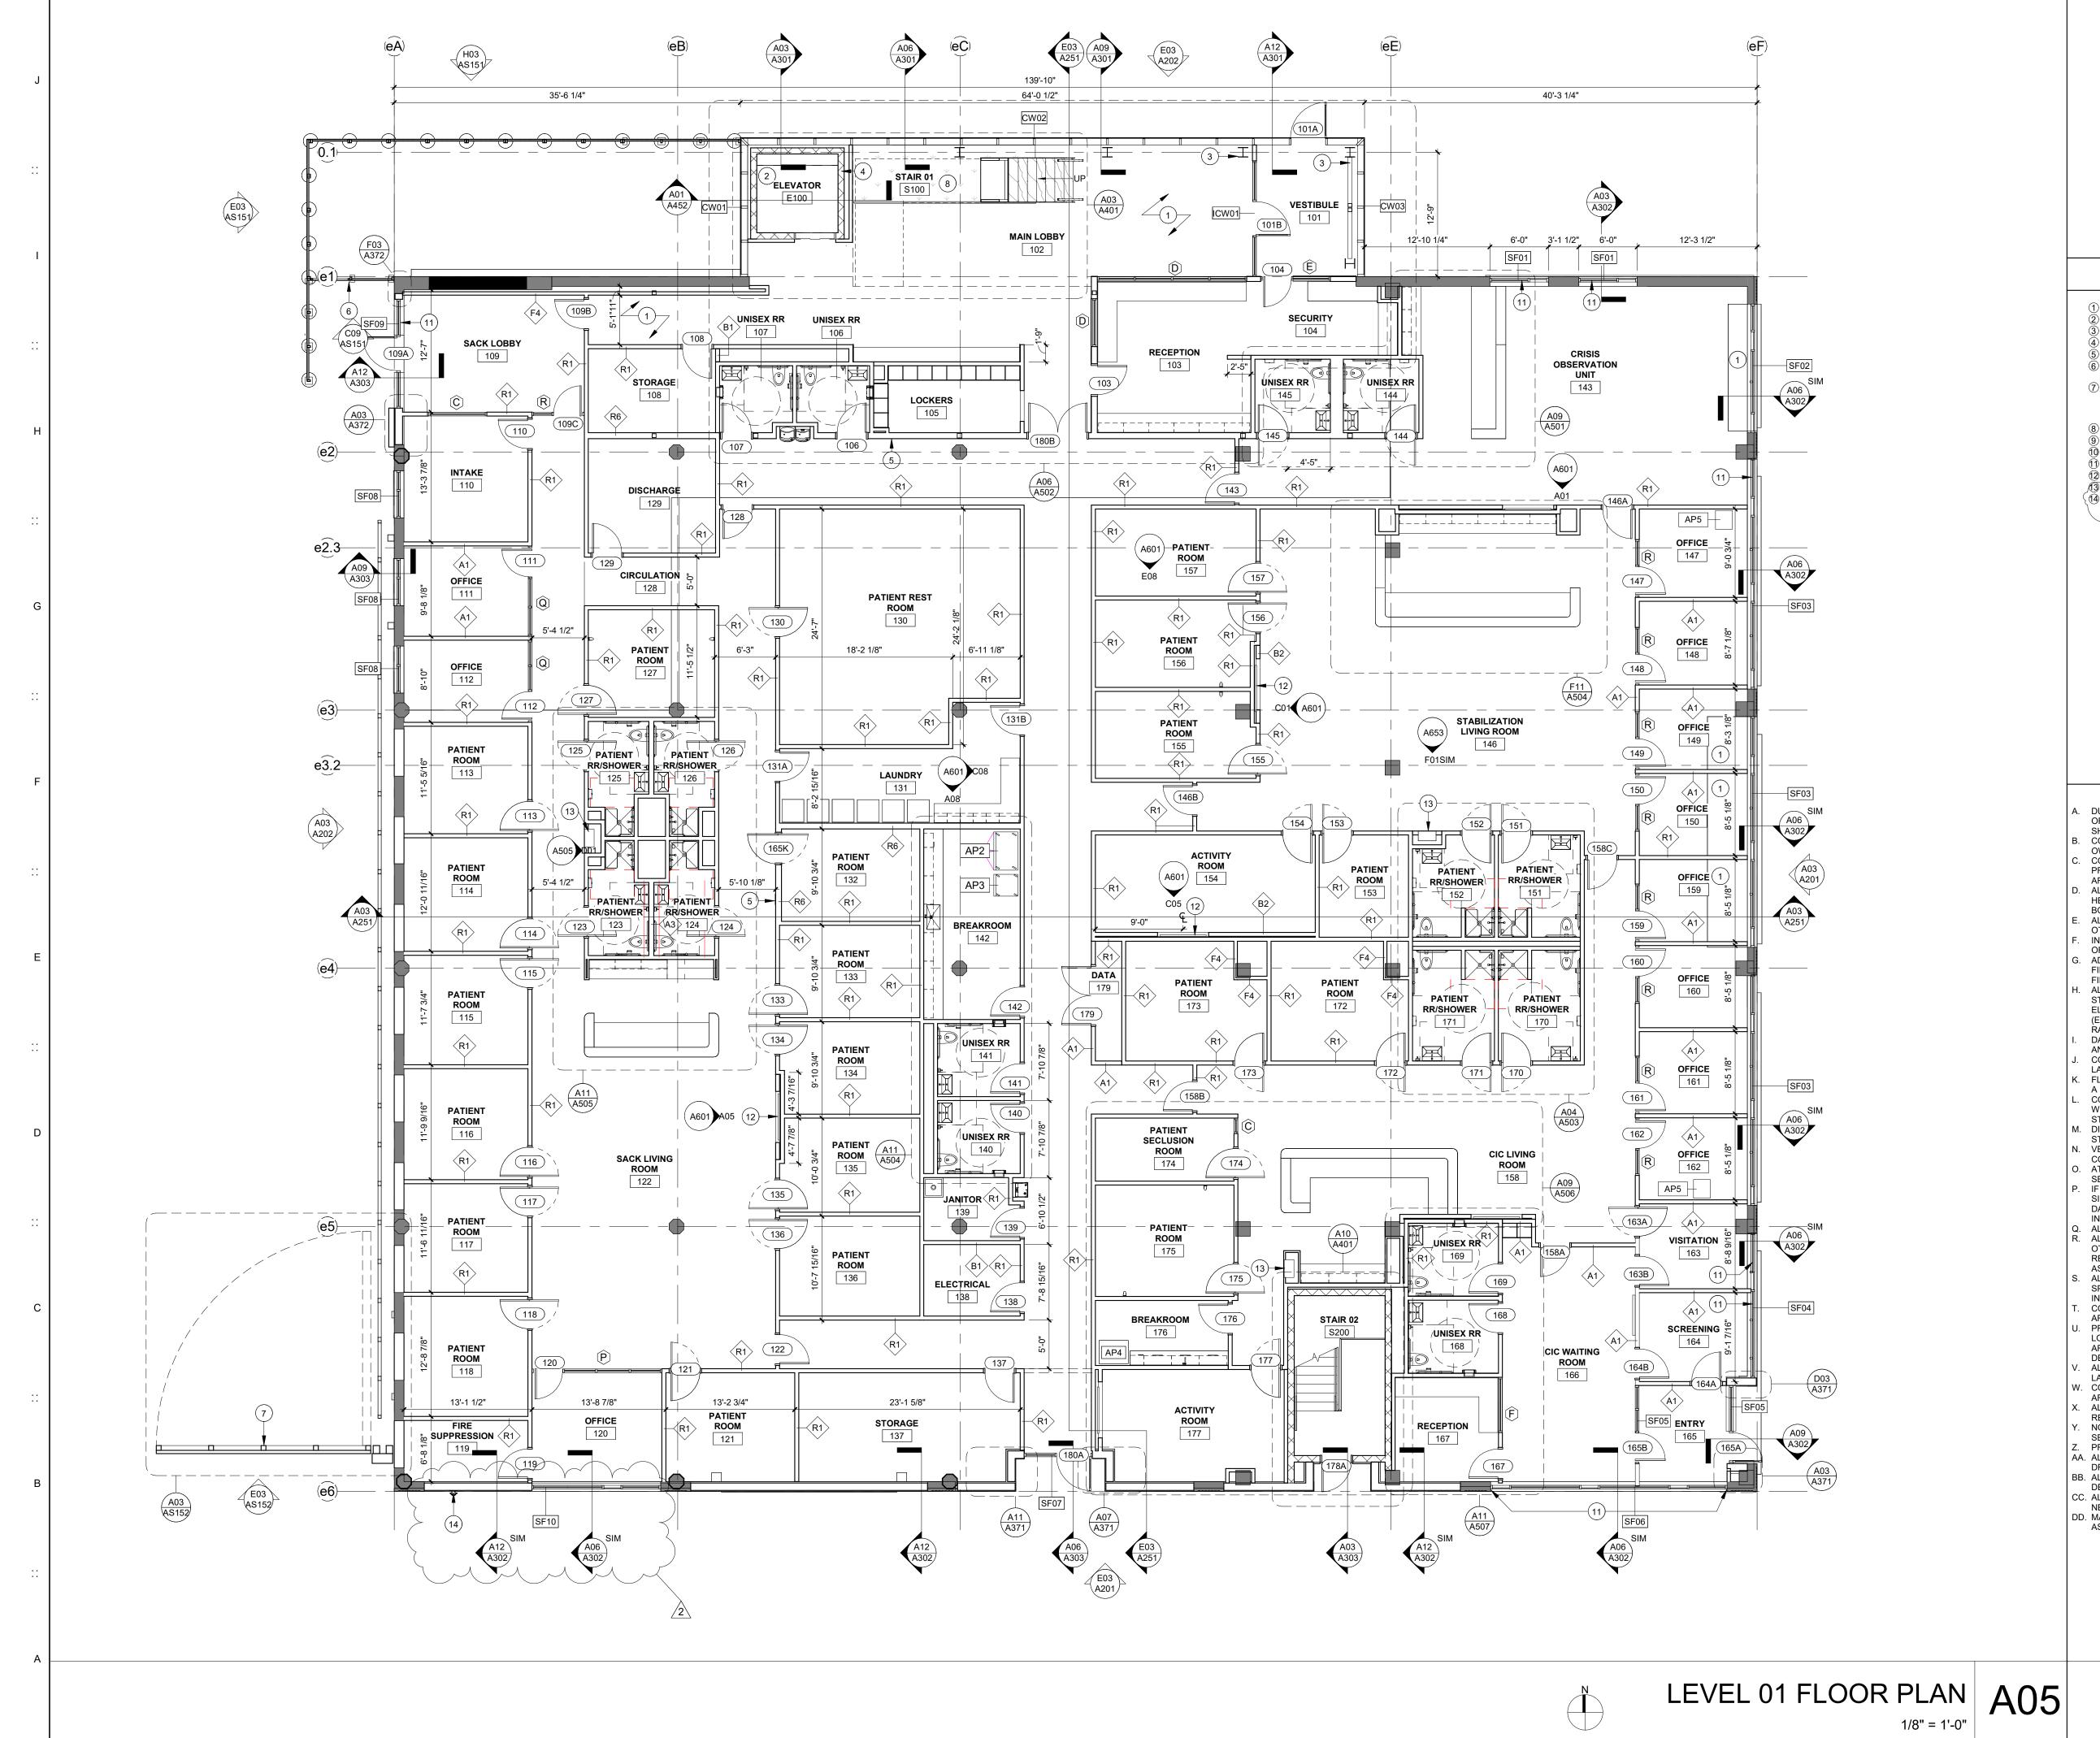

#### Architectural:

- A101 LEVEL 01 FLOOR PLAN
  - 1. **REVISED** FDC relocation to south wall of Fire Suppression room including revisions to window and wall assemblies to accommodate the FDC relocation.
- A201 EXTERIOR ELEVATIONS
  - 1. **REVISED** drawing E03 for FDC relocation to south wall of Fire Suppression room including revisions to window and wall assemblies to accommodate the FDC relocation.
- A202 EXTERIOR ELEVATIONS
  - 1. **REVISED** drawing A03 for FDC relocation to south wall.
- A851 CURTAIN WALL AND STOREFRONT ELEVATIONS
  - 1. **REVISED** drawing E03 window configuration to accommodate the FDC relocation.

#### F101 – LEVEL 01 – FIRE PROTECTION FLOOR PLAN

1. **REVISED** FDC relocation to south wall of Fire Suppression room per request from Fire Battalion Chief Ocadiz

#### Plumbing:

- P101 LEVEL01 PLUMBING FLOOR PLAN
  - REVISED FDC relocation to south wall of Fire Suppression room per request from Fire Battalion Chief Ocadiz