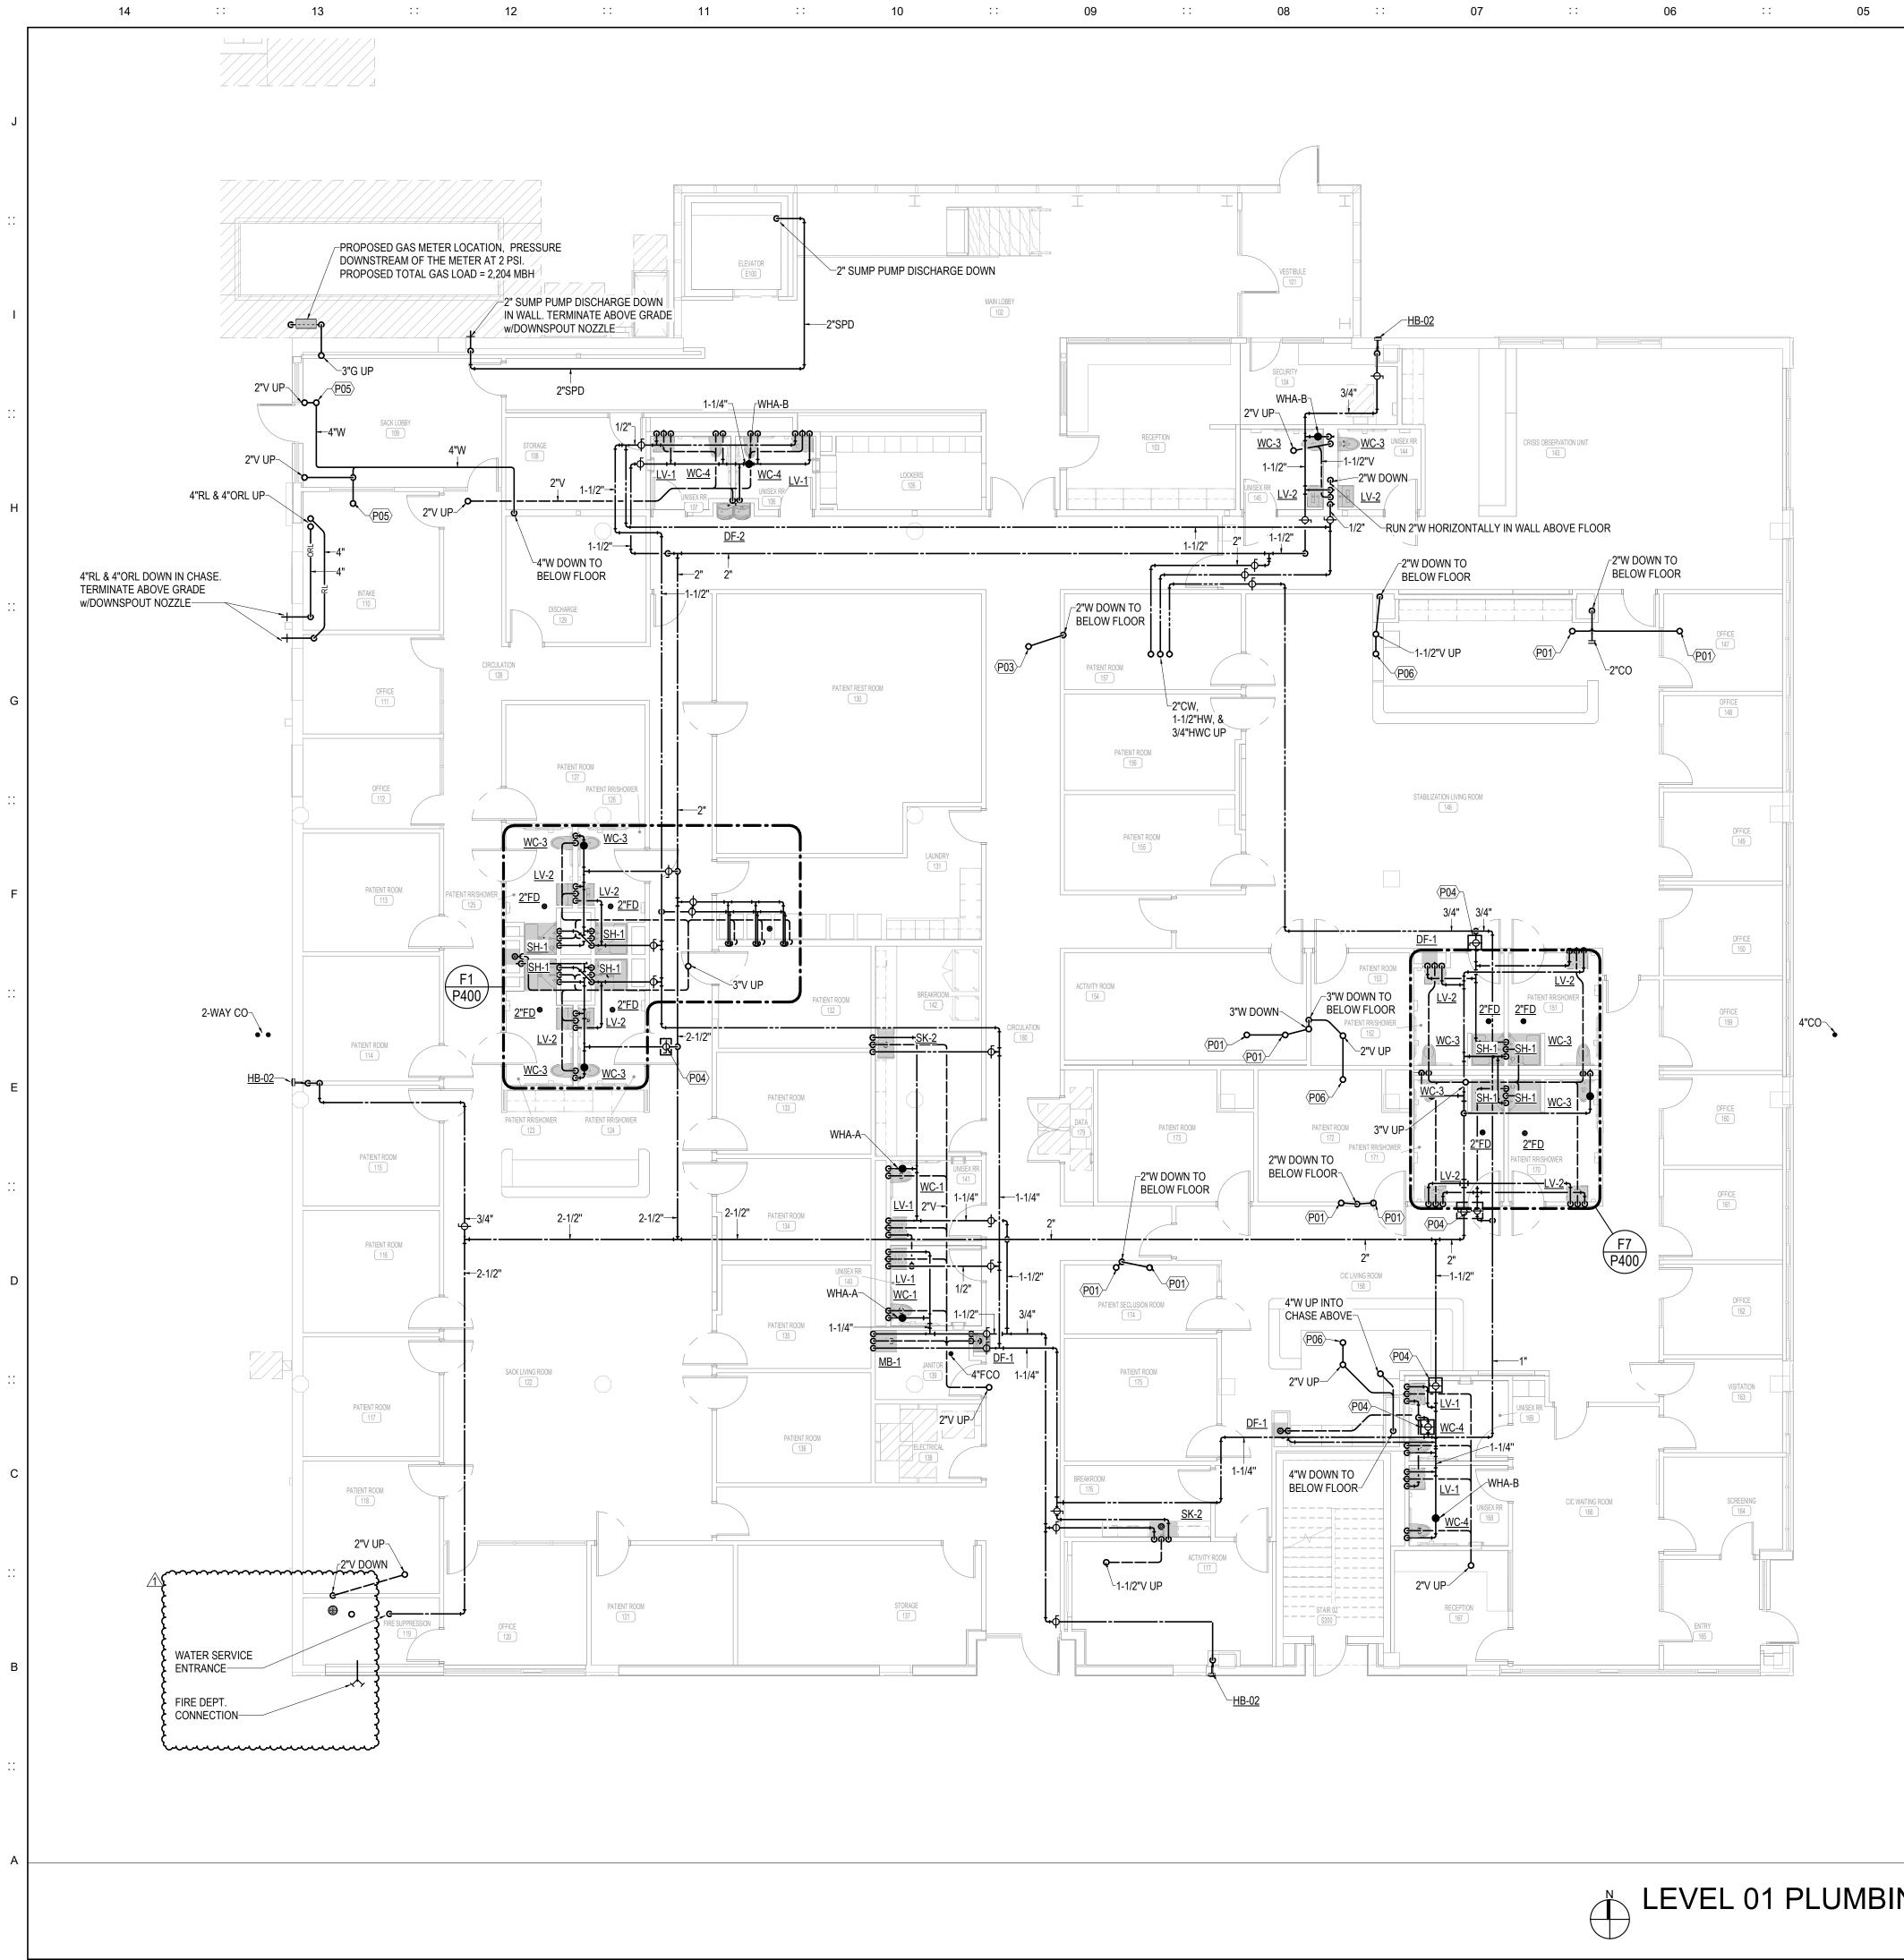

#### Plumbing:

- P101 LEVEL01 PLUMBING FLOOR PLAN
  - REVISED FDC relocation to south wall of Fire Suppression room per request from Fire Battalion Chief Ocadiz