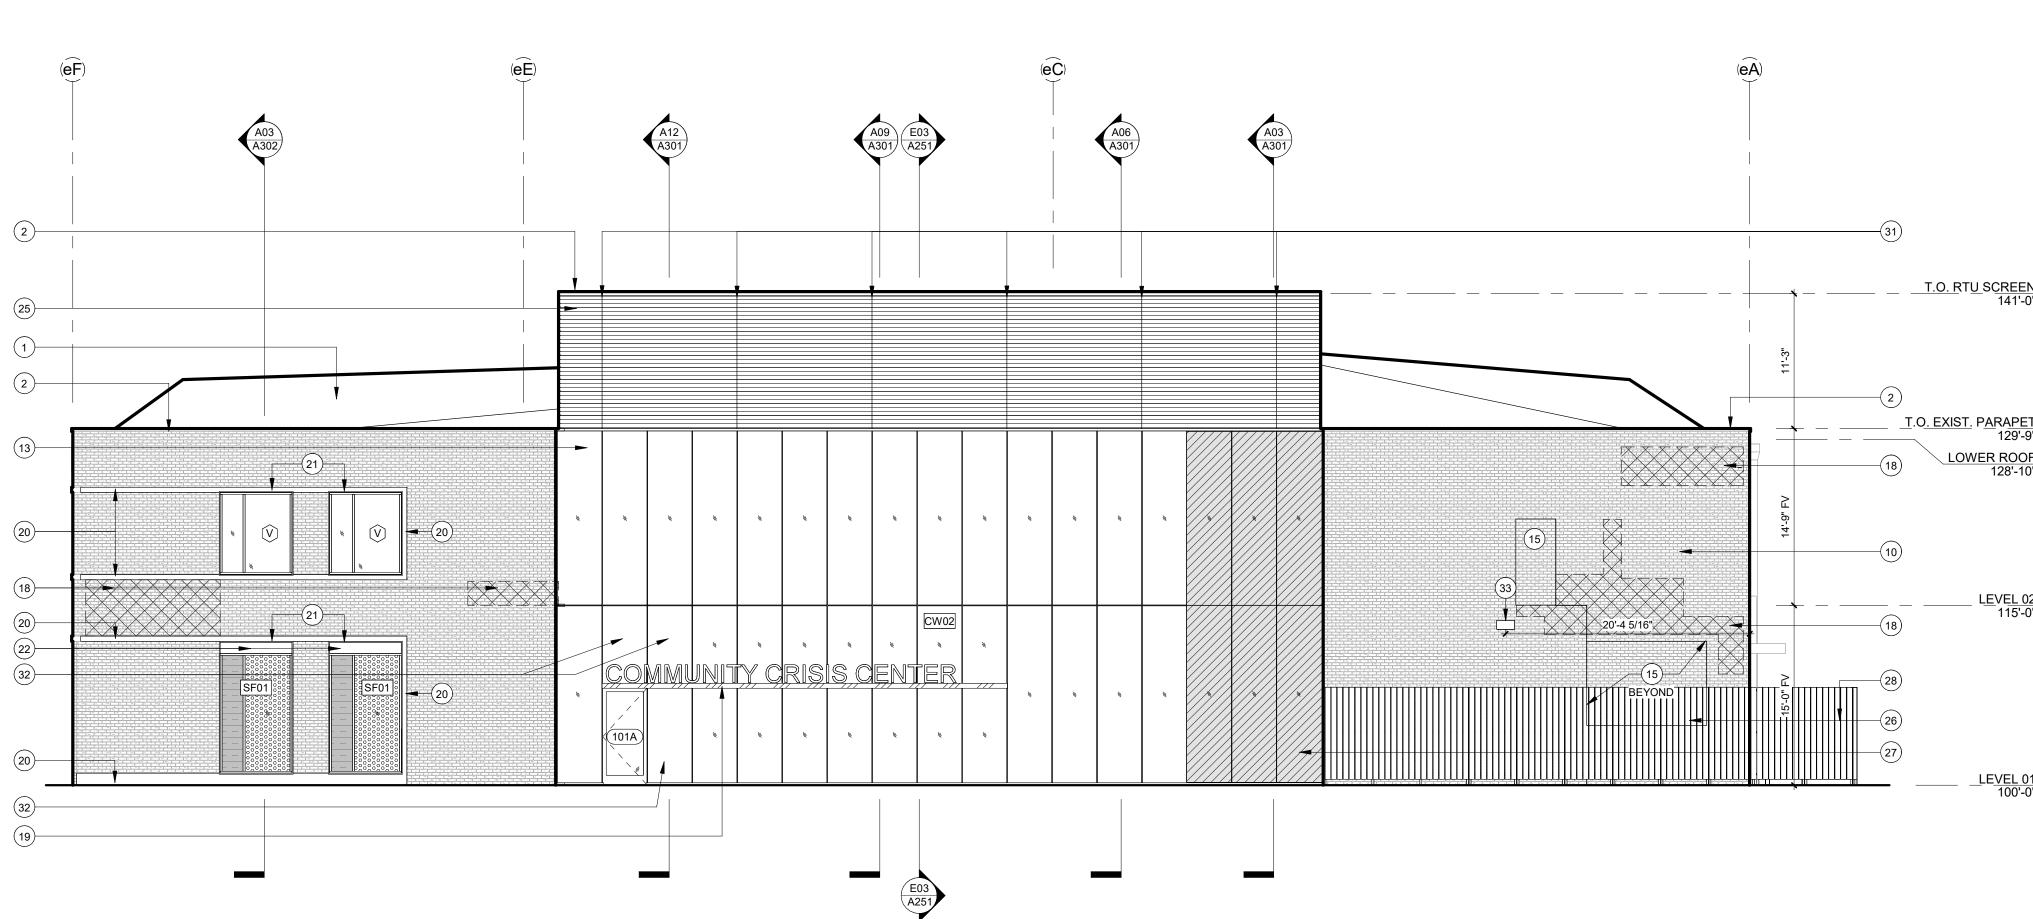

#### Architectural:

- A101 LEVEL 01 FLOOR PLAN
  - 1. **REVISED** FDC relocation to south wall of Fire Suppression room including revisions to window and wall assemblies to accommodate the FDC relocation.
- A201 EXTERIOR ELEVATIONS
  - 1. **REVISED** drawing E03 for FDC relocation to south wall of Fire Suppression room including revisions to window and wall assemblies to accommodate the FDC relocation.
- A202 EXTERIOR ELEVATIONS
  - 1. **REVISED** drawing A03 for FDC relocation to south wall.
- A851 CURTAIN WALL AND STOREFRONT ELEVATIONS
  - 1. **REVISED** drawing E03 window configuration to accommodate the FDC relocation.