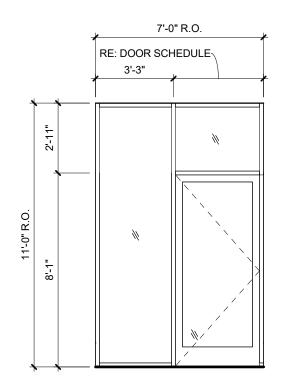

#### Architectural:

- A101 LEVEL 01 FLOOR PLAN
  - 1. **REVISED** FDC relocation to south wall of Fire Suppression room including revisions to window and wall assemblies to accommodate the FDC relocation.
- A201 EXTERIOR ELEVATIONS
  - 1. **REVISED** drawing E03 for FDC relocation to south wall of Fire Suppression room including revisions to window and wall assemblies to accommodate the FDC relocation.
- A202 EXTERIOR ELEVATIONS
  - 1. **REVISED** drawing A03 for FDC relocation to south wall.
- A851 CURTAIN WALL AND STOREFRONT ELEVATIONS
  - 1. **REVISED** drawing E03 window configuration to accommodate the FDC relocation.

#### F101 – LEVEL 01 – FIRE PROTECTION FLOOR PLAN

1. **REVISED** FDC relocation to south wall of Fire Suppression room per request from Fire Battalion Chief Ocadiz