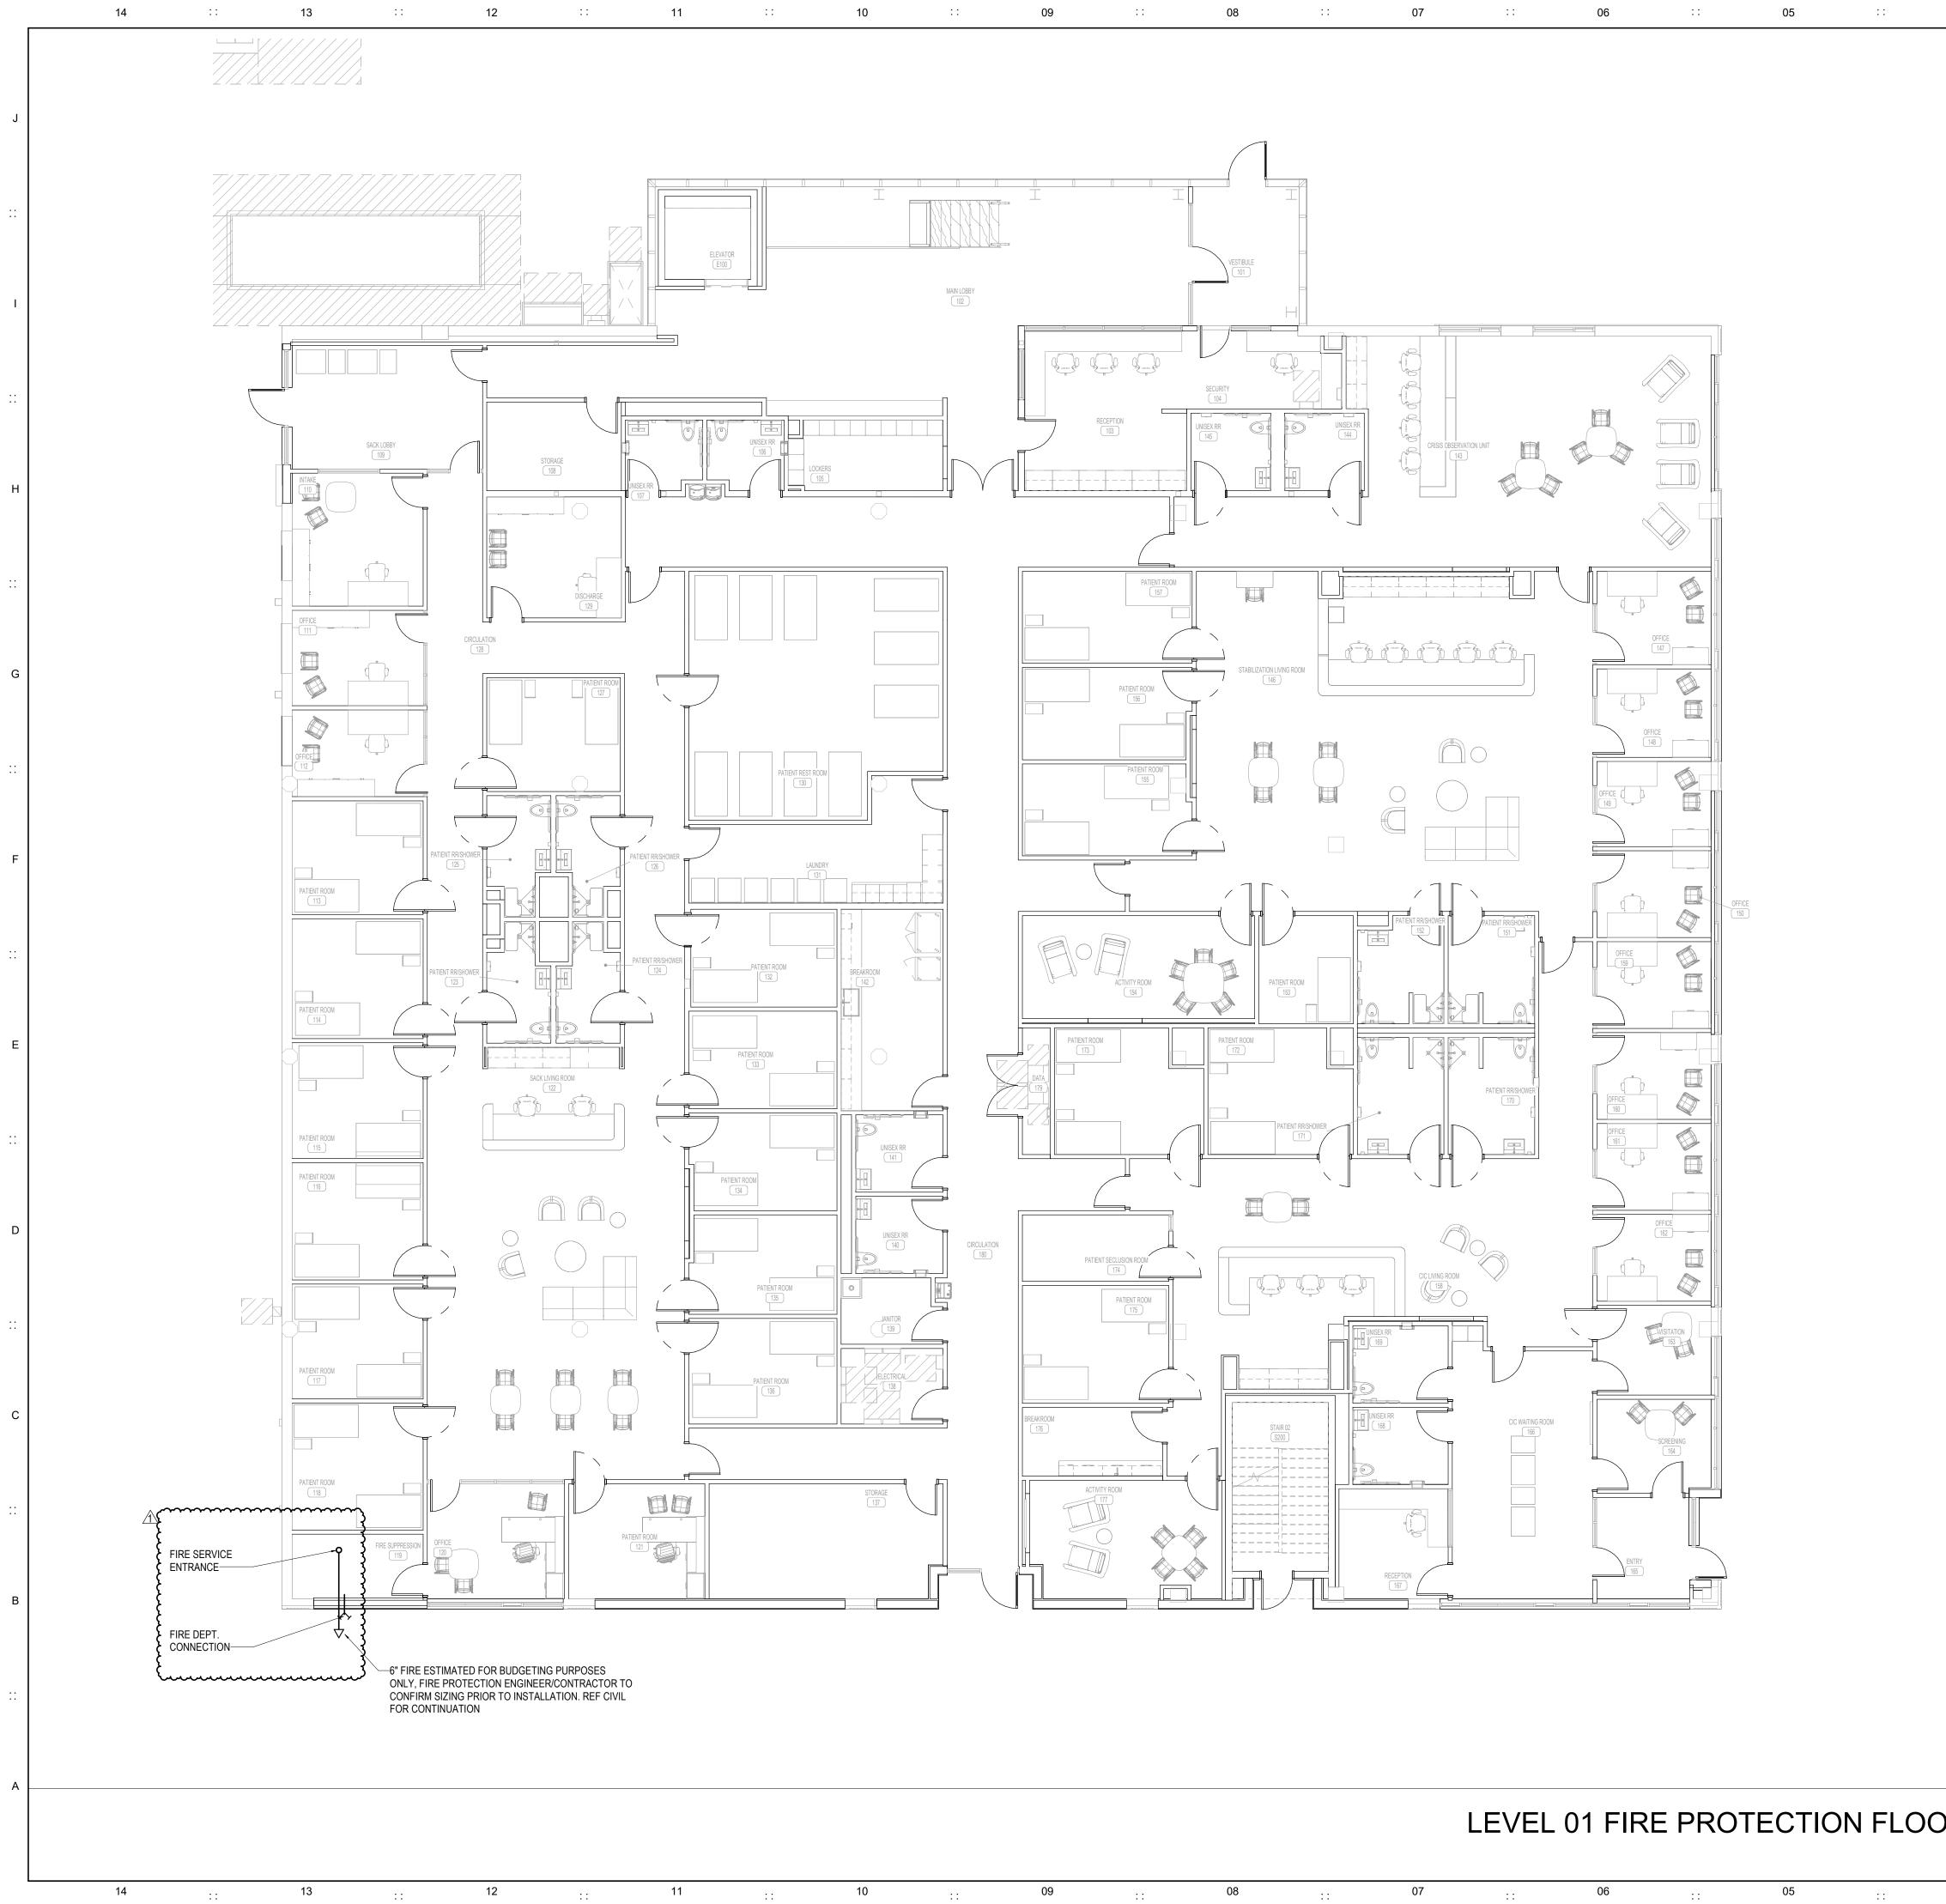

#### F101 – LEVEL 01 – FIRE PROTECTION FLOOR PLAN

1. **REVISED** FDC relocation to south wall of Fire Suppression room per request from Fire Battalion Chief Ocadiz