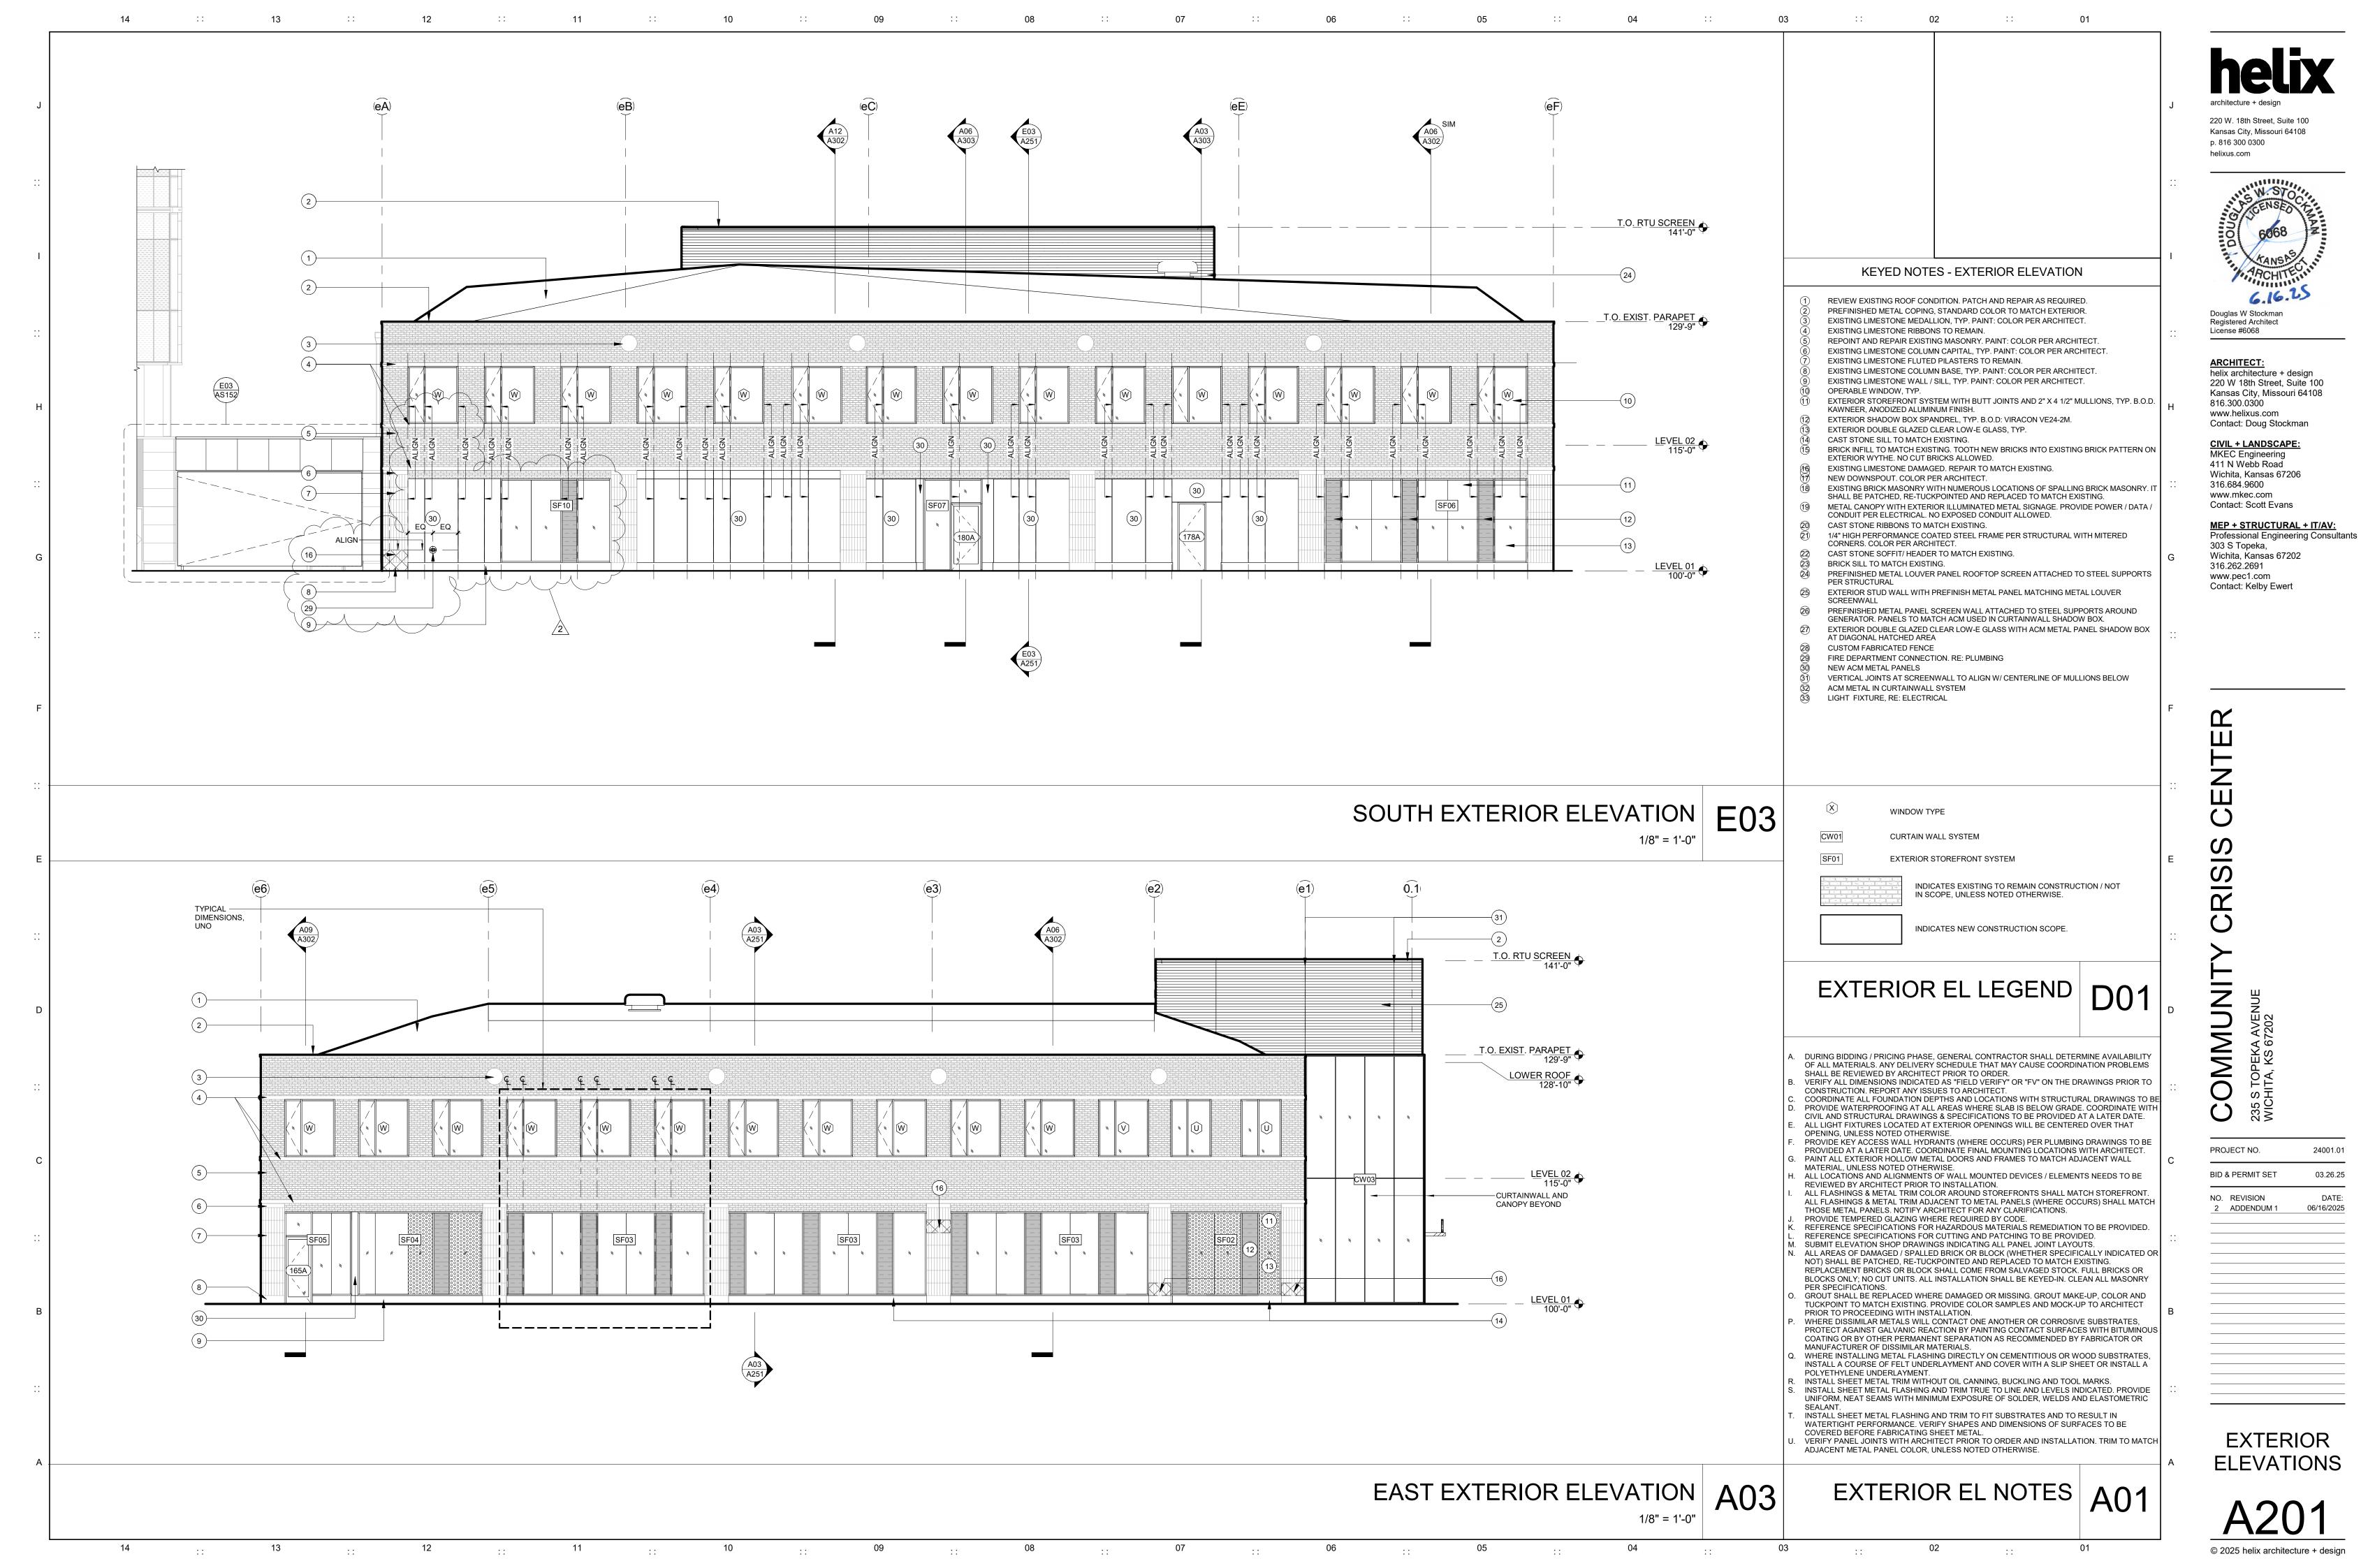

#### Architectural:

- A101 LEVEL 01 FLOOR PLAN
  - 1. **REVISED** FDC relocation to south wall of Fire Suppression room including revisions to window and wall assemblies to accommodate the FDC relocation.
- A201 EXTERIOR ELEVATIONS
  - 1. **REVISED** drawing E03 for FDC relocation to south wall of Fire Suppression room including revisions to window and wall assemblies to accommodate the FDC relocation.
- A202 EXTERIOR ELEVATIONS
  - 1. **REVISED** drawing A03 for FDC relocation to south wall.
- A851 CURTAIN WALL AND STOREFRONT ELEVATIONS
  - 1. **REVISED** drawing E03 window configuration to accommodate the FDC relocation.